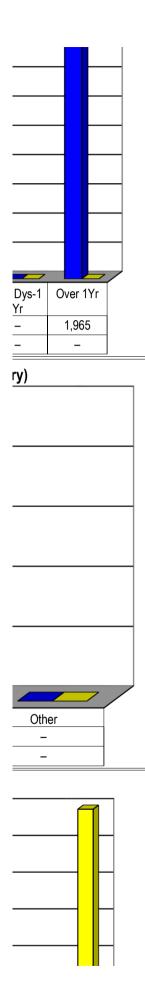

# DC42 Sedibeng - Table C1 Monthly Budget Statement Summary - M10 April

|                                                                                                                                                                                                                  | 2019/20            |                    | •                  |                   | Budget Year 2 | 020/21           |                 |                 |                       |
|------------------------------------------------------------------------------------------------------------------------------------------------------------------------------------------------------------------|--------------------|--------------------|--------------------|-------------------|---------------|------------------|-----------------|-----------------|-----------------------|
| Description                                                                                                                                                                                                      | Audited<br>Outcome | Original<br>Budget | Adjusted<br>Budget | Monthly<br>actual | YearTD actual | YearTD<br>budget | YTD<br>variance | YTD<br>variance | Full Year<br>Forecast |
| R thousands                                                                                                                                                                                                      |                    |                    |                    |                   |               |                  |                 | %               |                       |
| Financial Performance                                                                                                                                                                                            |                    |                    |                    |                   |               |                  |                 |                 |                       |
| Property rates                                                                                                                                                                                                   | -                  | -                  | -                  | -                 | -             | -                | -               |                 | -                     |
| Service charges                                                                                                                                                                                                  | -                  | -                  | -                  | -                 | -             | -                | -               |                 | -                     |
| Investment revenue                                                                                                                                                                                               | 3,307              | 2,700              | 1,743              | 127               | 1,431         | 1,772            | (340)           | -19%            | 1,743                 |
| Transfers and subsidies                                                                                                                                                                                          | 284,349            | 313,062            | 303,022            | 943               | 301,748       | 257,320          | 44,428          | 17%             | 303,022               |
| Other own revenue                                                                                                                                                                                                | 73,802             | 102,001            | 83,854             | 6,130             | 63,758        | 75,927           | (12,169)        | -16%            | 83,854                |
| Total Revenue (excluding capital transfers and<br>contributions)                                                                                                                                                 | 361,458            | 417,763            | 388,620            | 7,200             | 366,937       | 335,019          | 31,918          | 10%             | 388,620               |
| Employee costs                                                                                                                                                                                                   | 277,981            | 274,644            | 279,591            | 22,454            | 235,581       | 231,571          | 4,010           | 2%              | 279,591               |
| Remuneration of Councillors                                                                                                                                                                                      | 13,379             | 14,018             | 13,505             | 1,185             | 10,620        | 11,425           | (806)           | -7%             | 13,505                |
| Depreciation & asset impairment                                                                                                                                                                                  | 17,647             | 11,272             | 11,272             | -                 | -             | 9,394            | (9,394)         | -100%           | 11,272                |
| Finance charges                                                                                                                                                                                                  | -                  | -                  | -                  | -                 | -             | -                | -               |                 | -                     |
| Materials and bulk purchases                                                                                                                                                                                     | 6,963              | 6,905              | 6,865              | 87                | 3,691         | 6,381            | (2,690)         | -42%            | 6,865                 |
| Transfers and subsidies                                                                                                                                                                                          | 8,366              | 27,973             | 12,148             | 452               | 5,498         | 15,398           | (9,900)         | -64%            | 12,148                |
| Other expenditure                                                                                                                                                                                                | 89,871             | 82,450             | 79,322             | 7,507             | 49,865        | 67,274           | (17,409)        | -26%            | 79,322                |
| Total Expenditure                                                                                                                                                                                                | 414,207            | 417,261            | 402,703            | 31,685            | 305,255       | 341,443          | (36,188)        | -11%            | 402,703               |
| Surplus/(Deficit)                                                                                                                                                                                                | (52,749)           | 502                | (14,083)           | (24,486)          | 61,682        | (6,424)          | 68,106          | -1060%          | (14,083)              |
| Transfers and subsidies - capital (monetary allocations) (National / Provincial and District)                                                                                                                    | 39                 | -                  | 600                | -                 | -             | 300              | (300)           | -100%           | 600                   |
| Transfers and subsidies - capital (monetary<br>allocations) (National / Provincial Departmental<br>Agencies, Households, Non-profit Institutions, Private<br>Enterprises, Public Corporatons, Higher Educational |                    |                    |                    |                   |               |                  |                 |                 |                       |
| Institutions) & Transfers and subsidies - capital (in-kind                                                                                                                                                       | _                  | _                  | _                  | _                 | _             | _                | _               |                 | _                     |
| - all)<br>Surplus/(Deficit) after capital transfers &                                                                                                                                                            | (52,710)           | 502                | (13,483)           | (24,486)          | 61,682        | (6,124)          | 67,806          | -1107%          | (13,483)              |
| contributions                                                                                                                                                                                                    | , , ,              |                    |                    | ( · · )           |               |                  | -               |                 | ,                     |
| Share of surplus/ (deficit) of associate                                                                                                                                                                         | _                  | -                  | _                  | _                 | _             | _                | _               |                 | _                     |
| Surplus/ (Deficit) for the year                                                                                                                                                                                  | (52,710)           | 502                | (13,483)           | (24,486)          | 61,682        | (6,124)          | 67,806          | -1107%          | (13,483)              |
| Capital expenditure & funds sources                                                                                                                                                                              |                    |                    |                    |                   |               |                  |                 |                 |                       |
| Capital expenditure                                                                                                                                                                                              | 660                | 2,150              | 3,740              | 577               | 2,248         | 2,797            | (548)           | -20%            | 3,740                 |
| Capital transfers recognised                                                                                                                                                                                     | 39                 | _                  | 690                | 67                | 67            | 345              | (278)           | -80%            | 690                   |
| Borrowing                                                                                                                                                                                                        | _                  | _                  | _                  | _                 | _             | _                | _               |                 | _                     |
| Internally generated funds                                                                                                                                                                                       | 621                | 2,150              | 3,050              | 509               | 2,181         | 2,452            | (271)           | -11%            | 3,050                 |
| Total sources of capital funds                                                                                                                                                                                   | 660                | 2,150              | 3,740              | 577               | 2,248         | 2,797            | (548)           | -20%            | 3,740                 |
| Financial position                                                                                                                                                                                               |                    |                    |                    |                   |               |                  |                 |                 |                       |
|                                                                                                                                                                                                                  | 00 740             | 04 540             | 44.000             |                   | 44 077        |                  |                 |                 | 44.000                |
| Total current assets                                                                                                                                                                                             | 20,748             | 24,512             | 14,023             |                   | 41,877        |                  |                 |                 | 14,023                |
| Total non current assets                                                                                                                                                                                         | 107,681            | 99,013             | 100,173            |                   | 109,929       |                  |                 |                 | 100,173               |
| Total current liabilities                                                                                                                                                                                        | 195,741            | 128,280            | 194,374            |                   | 158,644       |                  |                 |                 | 194,374               |
| Total non current liabilities                                                                                                                                                                                    | 28,254             | 24,000             | 28,872             |                   | 27,157        |                  |                 |                 | 28,872                |
| Community wealth/Equity                                                                                                                                                                                          | (95,567)           | (28,755)           | (109,049)          |                   | (33,994)      |                  |                 |                 | (109,049)             |
| Cash flows                                                                                                                                                                                                       |                    |                    |                    |                   |               |                  |                 |                 |                       |
| Net cash from (used) operating                                                                                                                                                                                   | (4,761)            | (1,408)            | (227)              | (33,614)          | 25,818        | (189)            | (26,007)        | 13734%          | (227)                 |
| Net cash from (used) investing                                                                                                                                                                                   | (612)              | (2,150)            | (3,740)            | (509)             | (2,145)       | (3,117)          | (971)           | 31%             | (3,740)               |
| Net cash from (used) financing                                                                                                                                                                                   | -                  | 172                | (720)              | -                 | (16)          | (600)            | (584)           | 97%             | (720)                 |
| Cash/cash equivalents at the month/year end                                                                                                                                                                      | 16,131             | 23,659             | 11,444             | -                 | 39,787        | (3,906)          | (43,693)        | 1119%           | 11,444                |
| Debtors & creditors analysis                                                                                                                                                                                     | 0-30 Days          | 31-60 Days         | 61-90 Days         | 91-120 Days       | 121-150 Dys   | 151-180 Dys      | 181 Dys-1<br>Yr | Over 1Yr        | Total                 |
| Debtors Age Analysis                                                                                                                                                                                             |                    |                    |                    |                   |               |                  |                 |                 |                       |
| Total By Income Source                                                                                                                                                                                           | 484                | -                  | -                  | -                 |               | -                | -               | 1,965           | 2,450                 |
|                                                                                                                                                                                                                  |                    |                    |                    |                   |               |                  |                 |                 |                       |
| Creditors Age Analysis                                                                                                                                                                                           |                    |                    |                    |                   |               |                  |                 |                 |                       |
| Creditors Age Analysis<br>Total Creditors                                                                                                                                                                        | 5,842              | _                  | _                  | -                 | _             | _                | _               | 152,438         | 158,279               |