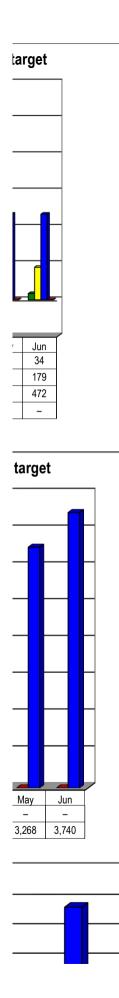

# DC42 Sedibeng - Table C1 Monthly Budget Statement Summary - M10 April

|                                                                                                                                                                                                                  | 2019/20            |                    | •                  |                   | Budget Year 2 | 020/21           |                 |                 |                       |
|------------------------------------------------------------------------------------------------------------------------------------------------------------------------------------------------------------------|--------------------|--------------------|--------------------|-------------------|---------------|------------------|-----------------|-----------------|-----------------------|
| Description                                                                                                                                                                                                      | Audited<br>Outcome | Original<br>Budget | Adjusted<br>Budget | Monthly<br>actual | YearTD actual | YearTD<br>budget | YTD<br>variance | YTD<br>variance | Full Year<br>Forecast |
| R thousands                                                                                                                                                                                                      |                    |                    |                    |                   |               |                  |                 | %               |                       |
| Financial Performance                                                                                                                                                                                            |                    |                    |                    |                   |               |                  |                 |                 |                       |
| Property rates                                                                                                                                                                                                   | -                  | -                  | -                  | -                 | -             | -                | -               |                 | -                     |
| Service charges                                                                                                                                                                                                  | -                  | -                  | -                  | -                 | -             | -                | -               |                 | -                     |
| Investment revenue                                                                                                                                                                                               | 3,307              | 2,700              | 1,743              | 127               | 1,431         | 1,772            | (340)           | -19%            | 1,743                 |
| Transfers and subsidies                                                                                                                                                                                          | 284,349            | 313,062            | 303,022            | 943               | 301,748       | 257,320          | 44,428          | 17%             | 303,022               |
| Other own revenue                                                                                                                                                                                                | 73,802             | 102,001            | 83,854             | 6,130             | 63,758        | 75,927           | (12,169)        | -16%            | 83,854                |
| Total Revenue (excluding capital transfers and<br>contributions)                                                                                                                                                 | 361,458            | 417,763            | 388,620            | 7,200             | 366,937       | 335,019          | 31,918          | 10%             | 388,620               |
| Employee costs                                                                                                                                                                                                   | 277,981            | 274,644            | 279,591            | 22,454            | 235,581       | 231,571          | 4,010           | 2%              | 279,591               |
| Remuneration of Councillors                                                                                                                                                                                      | 13,379             | 14,018             | 13,505             | 1,185             | 10,620        | 11,425           | (806)           | -7%             | 13,505                |
| Depreciation & asset impairment                                                                                                                                                                                  | 17,647             | 11,272             | 11,272             | -                 | -             | 9,394            | (9,394)         | -100%           | 11,272                |
| Finance charges                                                                                                                                                                                                  | -                  | -                  | -                  | -                 | -             | -                | -               |                 | -                     |
| Materials and bulk purchases                                                                                                                                                                                     | 6,963              | 6,905              | 6,865              | 87                | 3,691         | 6,381            | (2,690)         | -42%            | 6,865                 |
| Transfers and subsidies                                                                                                                                                                                          | 8,366              | 27,973             | 12,148             | 452               | 5,498         | 15,398           | (9,900)         | -64%            | 12,148                |
| Other expenditure                                                                                                                                                                                                | 89,871             | 82,450             | 79,322             | 7,507             | 49,865        | 67,274           | (17,409)        | -26%            | 79,322                |
| Total Expenditure                                                                                                                                                                                                | 414,207            | 417,261            | 402,703            | 31,685            | 305,255       | 341,443          | (36,188)        | -11%            | 402,703               |
| Surplus/(Deficit)                                                                                                                                                                                                | (52,749)           | 502                | (14,083)           | (24,486)          | 61,682        | (6,424)          | 68,106          | -1060%          | (14,083)              |
| Transfers and subsidies - capital (monetary allocations) (National / Provincial and District)                                                                                                                    | 39                 | -                  | 600                | -                 | -             | 300              | (300)           | -100%           | 600                   |
| Transfers and subsidies - capital (monetary<br>allocations) (National / Provincial Departmental<br>Agencies, Households, Non-profit Institutions, Private<br>Enterprises, Public Corporatons, Higher Educational |                    |                    |                    |                   |               |                  |                 |                 |                       |
| Institutions) & Transfers and subsidies - capital (in-kind                                                                                                                                                       | _                  | _                  | _                  | _                 | _             | _                | _               |                 | _                     |
| - all)<br>Surplus/(Deficit) after capital transfers &                                                                                                                                                            | (52,710)           | 502                | (13,483)           | (24,486)          | 61,682        | (6,124)          | 67,806          | -1107%          | (13,483)              |
| contributions                                                                                                                                                                                                    | , , ,              |                    |                    | ( · · )           |               |                  | -               |                 | ,                     |
| Share of surplus/ (deficit) of associate                                                                                                                                                                         | _                  | -                  | _                  | _                 | _             | _                | _               |                 | _                     |
| Surplus/ (Deficit) for the year                                                                                                                                                                                  | (52,710)           | 502                | (13,483)           | (24,486)          | 61,682        | (6,124)          | 67,806          | -1107%          | (13,483)              |
| Capital expenditure & funds sources                                                                                                                                                                              |                    |                    |                    |                   |               |                  |                 |                 |                       |
| Capital expenditure                                                                                                                                                                                              | 660                | 2,150              | 3,740              | 577               | 2,248         | 2,797            | (548)           | -20%            | 3,740                 |
| Capital transfers recognised                                                                                                                                                                                     | 39                 | _                  | 690                | 67                | 67            | 345              | (278)           | -80%            | 690                   |
| Borrowing                                                                                                                                                                                                        | _                  | _                  | _                  | _                 | _             | _                | _               |                 | _                     |
| Internally generated funds                                                                                                                                                                                       | 621                | 2,150              | 3,050              | 509               | 2,181         | 2,452            | (271)           | -11%            | 3,050                 |
| Total sources of capital funds                                                                                                                                                                                   | 660                | 2,150              | 3,740              | 577               | 2,248         | 2,797            | (548)           | -20%            | 3,740                 |
| Financial position                                                                                                                                                                                               |                    |                    |                    |                   |               |                  |                 |                 |                       |
|                                                                                                                                                                                                                  | 00 740             | 04 540             | 44.000             |                   | 44 077        |                  |                 |                 | 44.000                |
| Total current assets                                                                                                                                                                                             | 20,748             | 24,512             | 14,023             |                   | 41,877        |                  |                 |                 | 14,023                |
| Total non current assets                                                                                                                                                                                         | 107,681            | 99,013             | 100,173            |                   | 109,929       |                  |                 |                 | 100,173               |
| Total current liabilities                                                                                                                                                                                        | 195,741            | 128,280            | 194,374            |                   | 158,644       |                  |                 |                 | 194,374               |
| Total non current liabilities                                                                                                                                                                                    | 28,254             | 24,000             | 28,872             |                   | 27,157        |                  |                 |                 | 28,872                |
| Community wealth/Equity                                                                                                                                                                                          | (95,567)           | (28,755)           | (109,049)          |                   | (33,994)      |                  |                 |                 | (109,049)             |
| Cash flows                                                                                                                                                                                                       |                    |                    |                    |                   |               |                  |                 |                 |                       |
| Net cash from (used) operating                                                                                                                                                                                   | (4,761)            | (1,408)            | (227)              | (33,614)          | 25,818        | (189)            | (26,007)        | 13734%          | (227)                 |
| Net cash from (used) investing                                                                                                                                                                                   | (612)              | (2,150)            | (3,740)            | (509)             | (2,145)       | (3,117)          | (971)           | 31%             | (3,740)               |
| Net cash from (used) financing                                                                                                                                                                                   | -                  | 172                | (720)              | -                 | (16)          | (600)            | (584)           | 97%             | (720)                 |
| Cash/cash equivalents at the month/year end                                                                                                                                                                      | 16,131             | 23,659             | 11,444             | -                 | 39,787        | (3,906)          | (43,693)        | 1119%           | 11,444                |
| Debtors & creditors analysis                                                                                                                                                                                     | 0-30 Days          | 31-60 Days         | 61-90 Days         | 91-120 Days       | 121-150 Dys   | 151-180 Dys      | 181 Dys-1<br>Yr | Over 1Yr        | Total                 |
| Debtors Age Analysis                                                                                                                                                                                             |                    |                    |                    |                   |               |                  |                 |                 |                       |
| Total By Income Source                                                                                                                                                                                           | 484                | -                  | -                  | -                 |               | -                | -               | 1,965           | 2,450                 |
|                                                                                                                                                                                                                  |                    |                    |                    |                   |               |                  |                 |                 |                       |
| Creditors Age Analysis                                                                                                                                                                                           |                    |                    |                    |                   |               |                  |                 |                 |                       |
| Creditors Age Analysis<br>Total Creditors                                                                                                                                                                        | 5,842              | _                  | _                  | -                 | _             | _                | _               | 152,438         | 158,279               |