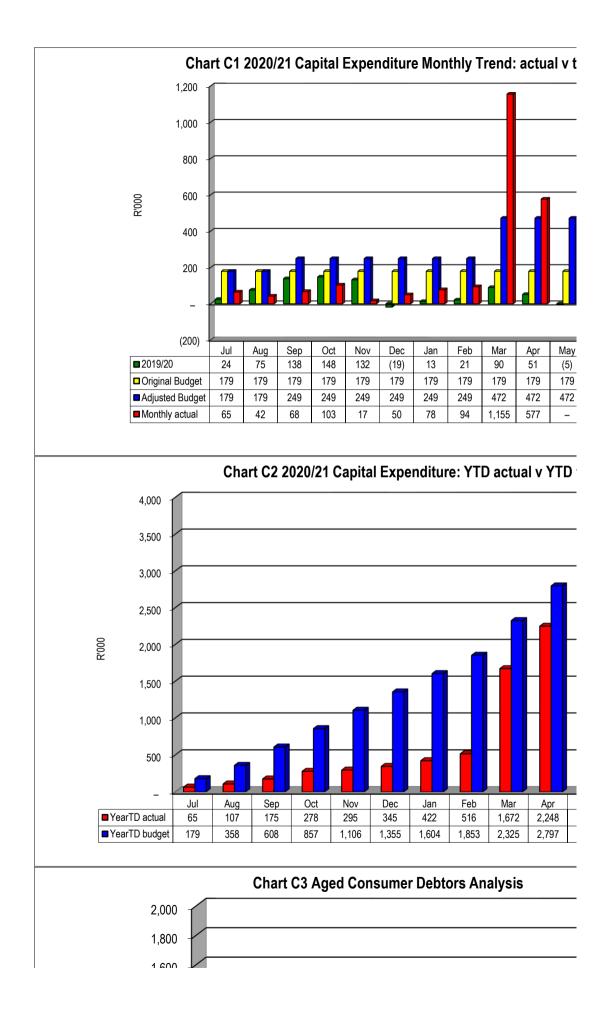

# DC42 Sedibeng - Table C1 Monthly Budget Statement Summary - M10 April

|                                                                                                                                                                                                                  | 2019/20            |                    | •                  |                   | Budget Year 2 | 020/21           |                 |                 |                       |
|------------------------------------------------------------------------------------------------------------------------------------------------------------------------------------------------------------------|--------------------|--------------------|--------------------|-------------------|---------------|------------------|-----------------|-----------------|-----------------------|
| Description                                                                                                                                                                                                      | Audited<br>Outcome | Original<br>Budget | Adjusted<br>Budget | Monthly<br>actual | YearTD actual | YearTD<br>budget | YTD<br>variance | YTD<br>variance | Full Year<br>Forecast |
| R thousands                                                                                                                                                                                                      |                    |                    |                    |                   |               |                  |                 | %               |                       |
| Financial Performance                                                                                                                                                                                            |                    |                    |                    |                   |               |                  |                 |                 |                       |
| Property rates                                                                                                                                                                                                   | -                  | -                  | -                  | -                 | -             | -                | -               |                 | -                     |
| Service charges                                                                                                                                                                                                  | -                  | -                  | -                  | -                 | -             | -                | -               |                 | -                     |
| Investment revenue                                                                                                                                                                                               | 3,307              | 2,700              | 1,743              | 127               | 1,431         | 1,772            | (340)           | -19%            | 1,743                 |
| Transfers and subsidies                                                                                                                                                                                          | 284,349            | 313,062            | 303,022            | 943               | 301,748       | 257,320          | 44,428          | 17%             | 303,022               |
| Other own revenue                                                                                                                                                                                                | 73,802             | 102,001            | 83,854             | 6,130             | 63,758        | 75,927           | (12,169)        | -16%            | 83,854                |
| Total Revenue (excluding capital transfers and<br>contributions)                                                                                                                                                 | 361,458            | 417,763            | 388,620            | 7,200             | 366,937       | 335,019          | 31,918          | 10%             | 388,620               |
| Employee costs                                                                                                                                                                                                   | 277,981            | 274,644            | 279,591            | 22,454            | 235,581       | 231,571          | 4,010           | 2%              | 279,591               |
| Remuneration of Councillors                                                                                                                                                                                      | 13,379             | 14,018             | 13,505             | 1,185             | 10,620        | 11,425           | (806)           | -7%             | 13,505                |
| Depreciation & asset impairment                                                                                                                                                                                  | 17,647             | 11,272             | 11,272             | -                 | -             | 9,394            | (9,394)         | -100%           | 11,272                |
| Finance charges                                                                                                                                                                                                  | -                  | -                  | -                  | -                 | -             | -                | -               |                 | -                     |
| Materials and bulk purchases                                                                                                                                                                                     | 6,963              | 6,905              | 6,865              | 87                | 3,691         | 6,381            | (2,690)         | -42%            | 6,865                 |
| Transfers and subsidies                                                                                                                                                                                          | 8,366              | 27,973             | 12,148             | 452               | 5,498         | 15,398           | (9,900)         | -64%            | 12,148                |
| Other expenditure                                                                                                                                                                                                | 89,871             | 82,450             | 79,322             | 7,507             | 49,865        | 67,274           | (17,409)        | -26%            | 79,322                |
| Total Expenditure                                                                                                                                                                                                | 414,207            | 417,261            | 402,703            | 31,685            | 305,255       | 341,443          | (36,188)        | -11%            | 402,703               |
| Surplus/(Deficit)                                                                                                                                                                                                | (52,749)           | 502                | (14,083)           | (24,486)          | 61,682        | (6,424)          | 68,106          | -1060%          | (14,083)              |
| Transfers and subsidies - capital (monetary allocations) (National / Provincial and District)                                                                                                                    | 39                 | -                  | 600                | -                 | -             | 300              | (300)           | -100%           | 600                   |
| Transfers and subsidies - capital (monetary<br>allocations) (National / Provincial Departmental<br>Agencies, Households, Non-profit Institutions, Private<br>Enterprises, Public Corporatons, Higher Educational |                    |                    |                    |                   |               |                  |                 |                 |                       |
| Institutions) & Transfers and subsidies - capital (in-kind                                                                                                                                                       | _                  | _                  | _                  | _                 | _             | _                | _               |                 | _                     |
| - all)<br>Surplus/(Deficit) after capital transfers &                                                                                                                                                            | (52,710)           | 502                | (13,483)           | (24,486)          | 61,682        | (6,124)          | 67,806          | -1107%          | (13,483)              |
| contributions                                                                                                                                                                                                    | , , ,              |                    |                    | ( · · )           |               |                  | -               |                 | ,                     |
| Share of surplus/ (deficit) of associate                                                                                                                                                                         | _                  | -                  | _                  | _                 | _             | _                | _               |                 | _                     |
| Surplus/ (Deficit) for the year                                                                                                                                                                                  | (52,710)           | 502                | (13,483)           | (24,486)          | 61,682        | (6,124)          | 67,806          | -1107%          | (13,483)              |
| Capital expenditure & funds sources                                                                                                                                                                              |                    |                    |                    |                   |               |                  |                 |                 |                       |
| Capital expenditure                                                                                                                                                                                              | 660                | 2,150              | 3,740              | 577               | 2,248         | 2,797            | (548)           | -20%            | 3,740                 |
| Capital transfers recognised                                                                                                                                                                                     | 39                 | _                  | 690                | 67                | 67            | 345              | (278)           | -80%            | 690                   |
| Borrowing                                                                                                                                                                                                        | _                  | _                  | _                  | _                 | _             | _                | _               |                 | _                     |
| Internally generated funds                                                                                                                                                                                       | 621                | 2,150              | 3,050              | 509               | 2,181         | 2,452            | (271)           | -11%            | 3,050                 |
| Total sources of capital funds                                                                                                                                                                                   | 660                | 2,150              | 3,740              | 577               | 2,248         | 2,797            | (548)           | -20%            | 3,740                 |
| Financial position                                                                                                                                                                                               |                    |                    |                    |                   |               |                  |                 |                 |                       |
|                                                                                                                                                                                                                  | 00 740             | 04 540             | 44.000             |                   | 44 077        |                  |                 |                 | 44.000                |
| Total current assets                                                                                                                                                                                             | 20,748             | 24,512             | 14,023             |                   | 41,877        |                  |                 |                 | 14,023                |
| Total non current assets                                                                                                                                                                                         | 107,681            | 99,013             | 100,173            |                   | 109,929       |                  |                 |                 | 100,173               |
| Total current liabilities                                                                                                                                                                                        | 195,741            | 128,280            | 194,374            |                   | 158,644       |                  |                 |                 | 194,374               |
| Total non current liabilities                                                                                                                                                                                    | 28,254             | 24,000             | 28,872             |                   | 27,157        |                  |                 |                 | 28,872                |
| Community wealth/Equity                                                                                                                                                                                          | (95,567)           | (28,755)           | (109,049)          |                   | (33,994)      |                  |                 |                 | (109,049)             |
| Cash flows                                                                                                                                                                                                       |                    |                    |                    |                   |               |                  |                 |                 |                       |
| Net cash from (used) operating                                                                                                                                                                                   | (4,761)            | (1,408)            | (227)              | (33,614)          | 25,818        | (189)            | (26,007)        | 13734%          | (227)                 |
| Net cash from (used) investing                                                                                                                                                                                   | (612)              | (2,150)            | (3,740)            | (509)             | (2,145)       | (3,117)          | (971)           | 31%             | (3,740)               |
| Net cash from (used) financing                                                                                                                                                                                   | -                  | 172                | (720)              | -                 | (16)          | (600)            | (584)           | 97%             | (720)                 |
| Cash/cash equivalents at the month/year end                                                                                                                                                                      | 16,131             | 23,659             | 11,444             | -                 | 39,787        | (3,906)          | (43,693)        | 1119%           | 11,444                |
| Debtors & creditors analysis                                                                                                                                                                                     | 0-30 Days          | 31-60 Days         | 61-90 Days         | 91-120 Days       | 121-150 Dys   | 151-180 Dys      | 181 Dys-1<br>Yr | Over 1Yr        | Total                 |
| Debtors Age Analysis                                                                                                                                                                                             |                    |                    |                    |                   |               |                  |                 |                 |                       |
| Total By Income Source                                                                                                                                                                                           | 484                | -                  | -                  | -                 |               | -                | -               | 1,965           | 2,450                 |
|                                                                                                                                                                                                                  |                    |                    |                    |                   |               |                  |                 |                 |                       |
| Creditors Age Analysis                                                                                                                                                                                           |                    |                    |                    |                   |               |                  |                 |                 |                       |
| Creditors Age Analysis<br>Total Creditors                                                                                                                                                                        | 5,842              | _                  | _                  | -                 | _             | _                | _               | 152,438         | 158,279               |