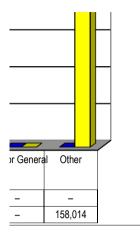

# DC42 Sedibeng - Table C1 Monthly Budget Statement Summary - M10 April

|                                                                                                                                                                                                                  | 2019/20            |                    | •                  |                   | Budget Year 2 | 020/21           |                 |                 |                       |
|------------------------------------------------------------------------------------------------------------------------------------------------------------------------------------------------------------------|--------------------|--------------------|--------------------|-------------------|---------------|------------------|-----------------|-----------------|-----------------------|
| Description                                                                                                                                                                                                      | Audited<br>Outcome | Original<br>Budget | Adjusted<br>Budget | Monthly<br>actual | YearTD actual | YearTD<br>budget | YTD<br>variance | YTD<br>variance | Full Year<br>Forecast |
| R thousands                                                                                                                                                                                                      |                    |                    |                    |                   |               |                  |                 | %               |                       |
| Financial Performance                                                                                                                                                                                            |                    |                    |                    |                   |               |                  |                 |                 |                       |
| Property rates                                                                                                                                                                                                   | -                  | -                  | -                  | -                 | -             | -                | -               |                 | -                     |
| Service charges                                                                                                                                                                                                  | -                  | -                  | -                  | -                 | -             | -                | -               |                 | -                     |
| Investment revenue                                                                                                                                                                                               | 3,307              | 2,700              | 1,743              | 127               | 1,431         | 1,772            | (340)           | -19%            | 1,743                 |
| Transfers and subsidies                                                                                                                                                                                          | 284,349            | 313,062            | 303,022            | 943               | 301,748       | 257,320          | 44,428          | 17%             | 303,022               |
| Other own revenue                                                                                                                                                                                                | 73,802             | 102,001            | 83,854             | 6,130             | 63,758        | 75,927           | (12,169)        | -16%            | 83,854                |
| Total Revenue (excluding capital transfers and<br>contributions)                                                                                                                                                 | 361,458            | 417,763            | 388,620            | 7,200             | 366,937       | 335,019          | 31,918          | 10%             | 388,620               |
| Employee costs                                                                                                                                                                                                   | 277,981            | 274,644            | 279,591            | 22,454            | 235,581       | 231,571          | 4,010           | 2%              | 279,591               |
| Remuneration of Councillors                                                                                                                                                                                      | 13,379             | 14,018             | 13,505             | 1,185             | 10,620        | 11,425           | (806)           | -7%             | 13,505                |
| Depreciation & asset impairment                                                                                                                                                                                  | 17,647             | 11,272             | 11,272             | -                 | -             | 9,394            | (9,394)         | -100%           | 11,272                |
| Finance charges                                                                                                                                                                                                  | -                  | -                  | -                  | -                 | -             | -                | -               |                 | -                     |
| Materials and bulk purchases                                                                                                                                                                                     | 6,963              | 6,905              | 6,865              | 87                | 3,691         | 6,381            | (2,690)         | -42%            | 6,865                 |
| Transfers and subsidies                                                                                                                                                                                          | 8,366              | 27,973             | 12,148             | 452               | 5,498         | 15,398           | (9,900)         | -64%            | 12,148                |
| Other expenditure                                                                                                                                                                                                | 89,871             | 82,450             | 79,322             | 7,507             | 49,865        | 67,274           | (17,409)        | -26%            | 79,322                |
| Total Expenditure                                                                                                                                                                                                | 414,207            | 417,261            | 402,703            | 31,685            | 305,255       | 341,443          | (36,188)        | -11%            | 402,703               |
| Surplus/(Deficit)                                                                                                                                                                                                | (52,749)           | 502                | (14,083)           | (24,486)          | 61,682        | (6,424)          | 68,106          | -1060%          | (14,083)              |
| Transfers and subsidies - capital (monetary allocations) (National / Provincial and District)                                                                                                                    | 39                 | -                  | 600                | -                 | -             | 300              | (300)           | -100%           | 600                   |
| Transfers and subsidies - capital (monetary<br>allocations) (National / Provincial Departmental<br>Agencies, Households, Non-profit Institutions, Private<br>Enterprises, Public Corporatons, Higher Educational |                    |                    |                    |                   |               |                  |                 |                 |                       |
| Institutions) & Transfers and subsidies - capital (in-kind                                                                                                                                                       | _                  | _                  | _                  | _                 | _             | _                | _               |                 | _                     |
| - all)<br>Surplus/(Deficit) after capital transfers &                                                                                                                                                            | (52,710)           | 502                | (13,483)           | (24,486)          | 61,682        | (6,124)          | 67,806          | -1107%          | (13,483)              |
| contributions                                                                                                                                                                                                    | , , ,              |                    |                    | ( · · )           |               |                  | -               |                 | ,                     |
| Share of surplus/ (deficit) of associate                                                                                                                                                                         | _                  | -                  | _                  | _                 | _             | _                | _               |                 | _                     |
| Surplus/ (Deficit) for the year                                                                                                                                                                                  | (52,710)           | 502                | (13,483)           | (24,486)          | 61,682        | (6,124)          | 67,806          | -1107%          | (13,483)              |
| Capital expenditure & funds sources                                                                                                                                                                              |                    |                    |                    |                   |               |                  |                 |                 |                       |
| Capital expenditure                                                                                                                                                                                              | 660                | 2,150              | 3,740              | 577               | 2,248         | 2,797            | (548)           | -20%            | 3,740                 |
| Capital transfers recognised                                                                                                                                                                                     | 39                 | _                  | 690                | 67                | 67            | 345              | (278)           | -80%            | 690                   |
| Borrowing                                                                                                                                                                                                        | _                  | _                  | _                  | _                 | _             | _                | _               |                 | _                     |
| Internally generated funds                                                                                                                                                                                       | 621                | 2,150              | 3,050              | 509               | 2,181         | 2,452            | (271)           | -11%            | 3,050                 |
| Total sources of capital funds                                                                                                                                                                                   | 660                | 2,150              | 3,740              | 577               | 2,248         | 2,797            | (548)           | -20%            | 3,740                 |
| Financial position                                                                                                                                                                                               |                    |                    |                    |                   |               |                  |                 |                 |                       |
|                                                                                                                                                                                                                  | 00 740             | 04 540             | 44.000             |                   | 44 077        |                  |                 |                 | 44.000                |
| Total current assets                                                                                                                                                                                             | 20,748             | 24,512             | 14,023             |                   | 41,877        |                  |                 |                 | 14,023                |
| Total non current assets                                                                                                                                                                                         | 107,681            | 99,013             | 100,173            |                   | 109,929       |                  |                 |                 | 100,173               |
| Total current liabilities                                                                                                                                                                                        | 195,741            | 128,280            | 194,374            |                   | 158,644       |                  |                 |                 | 194,374               |
| Total non current liabilities                                                                                                                                                                                    | 28,254             | 24,000             | 28,872             |                   | 27,157        |                  |                 |                 | 28,872                |
| Community wealth/Equity                                                                                                                                                                                          | (95,567)           | (28,755)           | (109,049)          |                   | (33,994)      |                  |                 |                 | (109,049)             |
| Cash flows                                                                                                                                                                                                       |                    |                    |                    |                   |               |                  |                 |                 |                       |
| Net cash from (used) operating                                                                                                                                                                                   | (4,761)            | (1,408)            | (227)              | (33,614)          | 25,818        | (189)            | (26,007)        | 13734%          | (227)                 |
| Net cash from (used) investing                                                                                                                                                                                   | (612)              | (2,150)            | (3,740)            | (509)             | (2,145)       | (3,117)          | (971)           | 31%             | (3,740)               |
| Net cash from (used) financing                                                                                                                                                                                   | -                  | 172                | (720)              | -                 | (16)          | (600)            | (584)           | 97%             | (720)                 |
| Cash/cash equivalents at the month/year end                                                                                                                                                                      | 16,131             | 23,659             | 11,444             | -                 | 39,787        | (3,906)          | (43,693)        | 1119%           | 11,444                |
| Debtors & creditors analysis                                                                                                                                                                                     | 0-30 Days          | 31-60 Days         | 61-90 Days         | 91-120 Days       | 121-150 Dys   | 151-180 Dys      | 181 Dys-1<br>Yr | Over 1Yr        | Total                 |
| Debtors Age Analysis                                                                                                                                                                                             |                    |                    |                    |                   |               |                  |                 |                 |                       |
| Total By Income Source                                                                                                                                                                                           | 484                | -                  | -                  | -                 |               | -                | -               | 1,965           | 2,450                 |
|                                                                                                                                                                                                                  |                    |                    |                    |                   |               |                  |                 |                 |                       |
| Creditors Age Analysis                                                                                                                                                                                           |                    |                    |                    |                   |               |                  |                 |                 |                       |
| Creditors Age Analysis<br>Total Creditors                                                                                                                                                                        | 5,842              | _                  | _                  | -                 | _             | _                | _               | 152,438         | 158,279               |