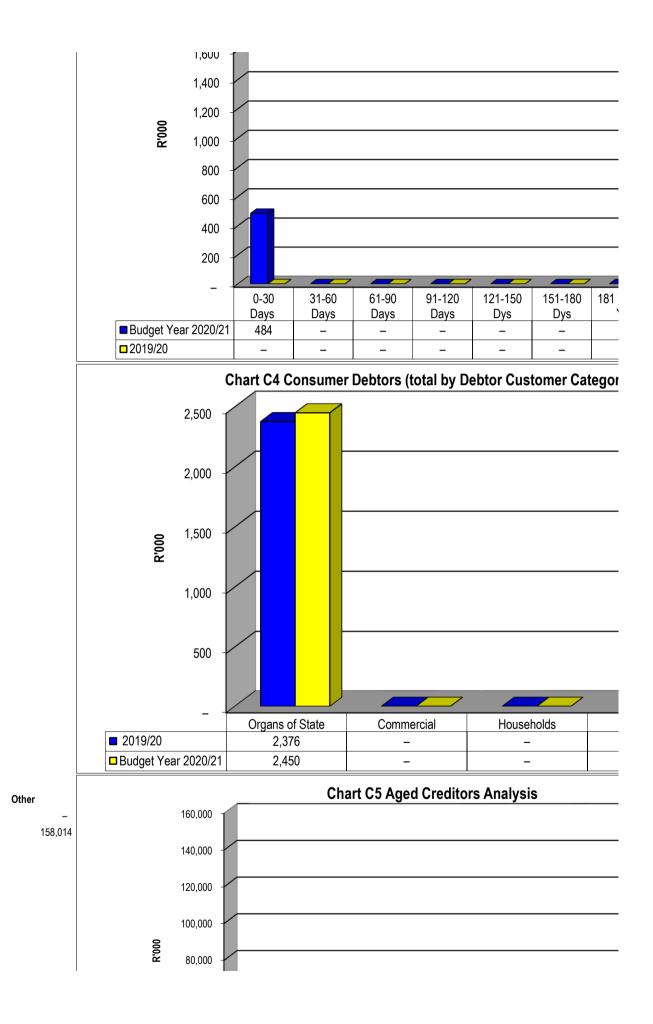

# DC42 Sedibeng - Table C1 Monthly Budget Statement Summary - M10 April

|                                                                                                                                                                                                                  | 2019/20            |                    | •                  |                   | Budget Year 2 | 020/21           |                 |                 |                       |
|------------------------------------------------------------------------------------------------------------------------------------------------------------------------------------------------------------------|--------------------|--------------------|--------------------|-------------------|---------------|------------------|-----------------|-----------------|-----------------------|
| Description                                                                                                                                                                                                      | Audited<br>Outcome | Original<br>Budget | Adjusted<br>Budget | Monthly<br>actual | YearTD actual | YearTD<br>budget | YTD<br>variance | YTD<br>variance | Full Year<br>Forecast |
| R thousands                                                                                                                                                                                                      |                    |                    |                    |                   |               |                  |                 | %               |                       |
| Financial Performance                                                                                                                                                                                            |                    |                    |                    |                   |               |                  |                 |                 |                       |
| Property rates                                                                                                                                                                                                   | -                  | -                  | -                  | -                 | -             | -                | -               |                 | -                     |
| Service charges                                                                                                                                                                                                  | -                  | -                  | -                  | -                 | -             | -                | -               |                 | -                     |
| Investment revenue                                                                                                                                                                                               | 3,307              | 2,700              | 1,743              | 127               | 1,431         | 1,772            | (340)           | -19%            | 1,743                 |
| Transfers and subsidies                                                                                                                                                                                          | 284,349            | 313,062            | 303,022            | 943               | 301,748       | 257,320          | 44,428          | 17%             | 303,022               |
| Other own revenue                                                                                                                                                                                                | 73,802             | 102,001            | 83,854             | 6,130             | 63,758        | 75,927           | (12,169)        | -16%            | 83,854                |
| Total Revenue (excluding capital transfers and<br>contributions)                                                                                                                                                 | 361,458            | 417,763            | 388,620            | 7,200             | 366,937       | 335,019          | 31,918          | 10%             | 388,620               |
| Employee costs                                                                                                                                                                                                   | 277,981            | 274,644            | 279,591            | 22,454            | 235,581       | 231,571          | 4,010           | 2%              | 279,591               |
| Remuneration of Councillors                                                                                                                                                                                      | 13,379             | 14,018             | 13,505             | 1,185             | 10,620        | 11,425           | (806)           | -7%             | 13,505                |
| Depreciation & asset impairment                                                                                                                                                                                  | 17,647             | 11,272             | 11,272             | -                 | -             | 9,394            | (9,394)         | -100%           | 11,272                |
| Finance charges                                                                                                                                                                                                  | -                  | -                  | -                  | -                 | -             | -                | -               |                 | -                     |
| Materials and bulk purchases                                                                                                                                                                                     | 6,963              | 6,905              | 6,865              | 87                | 3,691         | 6,381            | (2,690)         | -42%            | 6,865                 |
| Transfers and subsidies                                                                                                                                                                                          | 8,366              | 27,973             | 12,148             | 452               | 5,498         | 15,398           | (9,900)         | -64%            | 12,148                |
| Other expenditure                                                                                                                                                                                                | 89,871             | 82,450             | 79,322             | 7,507             | 49,865        | 67,274           | (17,409)        | -26%            | 79,322                |
| Total Expenditure                                                                                                                                                                                                | 414,207            | 417,261            | 402,703            | 31,685            | 305,255       | 341,443          | (36,188)        | -11%            | 402,703               |
| Surplus/(Deficit)                                                                                                                                                                                                | (52,749)           | 502                | (14,083)           | (24,486)          | 61,682        | (6,424)          | 68,106          | -1060%          | (14,083)              |
| Transfers and subsidies - capital (monetary allocations) (National / Provincial and District)                                                                                                                    | 39                 | -                  | 600                | -                 | -             | 300              | (300)           | -100%           | 600                   |
| Transfers and subsidies - capital (monetary<br>allocations) (National / Provincial Departmental<br>Agencies, Households, Non-profit Institutions, Private<br>Enterprises, Public Corporatons, Higher Educational |                    |                    |                    |                   |               |                  |                 |                 |                       |
| Institutions) & Transfers and subsidies - capital (in-kind                                                                                                                                                       | _                  | _                  | _                  | _                 | _             | _                | _               |                 | _                     |
| - all)<br>Surplus/(Deficit) after capital transfers &                                                                                                                                                            | (52,710)           | 502                | (13,483)           | (24,486)          | 61,682        | (6,124)          | 67,806          | -1107%          | (13,483)              |
| contributions                                                                                                                                                                                                    | , , ,              |                    |                    | ( · · )           |               |                  | -               |                 | ,                     |
| Share of surplus/ (deficit) of associate                                                                                                                                                                         | _                  | -                  | _                  | _                 | _             | _                | _               |                 | _                     |
| Surplus/ (Deficit) for the year                                                                                                                                                                                  | (52,710)           | 502                | (13,483)           | (24,486)          | 61,682        | (6,124)          | 67,806          | -1107%          | (13,483)              |
| Capital expenditure & funds sources                                                                                                                                                                              |                    |                    |                    |                   |               |                  |                 |                 |                       |
| Capital expenditure                                                                                                                                                                                              | 660                | 2,150              | 3,740              | 577               | 2,248         | 2,797            | (548)           | -20%            | 3,740                 |
| Capital transfers recognised                                                                                                                                                                                     | 39                 | _                  | 690                | 67                | 67            | 345              | (278)           | -80%            | 690                   |
| Borrowing                                                                                                                                                                                                        | _                  | _                  | _                  | _                 | _             | _                | _               |                 | _                     |
| Internally generated funds                                                                                                                                                                                       | 621                | 2,150              | 3,050              | 509               | 2,181         | 2,452            | (271)           | -11%            | 3,050                 |
| Total sources of capital funds                                                                                                                                                                                   | 660                | 2,150              | 3,740              | 577               | 2,248         | 2,797            | (548)           | -20%            | 3,740                 |
| Financial position                                                                                                                                                                                               |                    |                    |                    |                   |               |                  |                 |                 |                       |
|                                                                                                                                                                                                                  | 00 740             | 04 540             | 44.000             |                   | 44 077        |                  |                 |                 | 44.000                |
| Total current assets                                                                                                                                                                                             | 20,748             | 24,512             | 14,023             |                   | 41,877        |                  |                 |                 | 14,023                |
| Total non current assets                                                                                                                                                                                         | 107,681            | 99,013             | 100,173            |                   | 109,929       |                  |                 |                 | 100,173               |
| Total current liabilities                                                                                                                                                                                        | 195,741            | 128,280            | 194,374            |                   | 158,644       |                  |                 |                 | 194,374               |
| Total non current liabilities                                                                                                                                                                                    | 28,254             | 24,000             | 28,872             |                   | 27,157        |                  |                 |                 | 28,872                |
| Community wealth/Equity                                                                                                                                                                                          | (95,567)           | (28,755)           | (109,049)          |                   | (33,994)      |                  |                 |                 | (109,049)             |
| Cash flows                                                                                                                                                                                                       |                    |                    |                    |                   |               |                  |                 |                 |                       |
| Net cash from (used) operating                                                                                                                                                                                   | (4,761)            | (1,408)            | (227)              | (33,614)          | 25,818        | (189)            | (26,007)        | 13734%          | (227)                 |
| Net cash from (used) investing                                                                                                                                                                                   | (612)              | (2,150)            | (3,740)            | (509)             | (2,145)       | (3,117)          | (971)           | 31%             | (3,740)               |
| Net cash from (used) financing                                                                                                                                                                                   | -                  | 172                | (720)              | -                 | (16)          | (600)            | (584)           | 97%             | (720)                 |
| Cash/cash equivalents at the month/year end                                                                                                                                                                      | 16,131             | 23,659             | 11,444             | -                 | 39,787        | (3,906)          | (43,693)        | 1119%           | 11,444                |
| Debtors & creditors analysis                                                                                                                                                                                     | 0-30 Days          | 31-60 Days         | 61-90 Days         | 91-120 Days       | 121-150 Dys   | 151-180 Dys      | 181 Dys-1<br>Yr | Over 1Yr        | Total                 |
| Debtors Age Analysis                                                                                                                                                                                             |                    |                    |                    |                   |               |                  |                 |                 |                       |
| Total By Income Source                                                                                                                                                                                           | 484                | -                  | -                  | -                 |               | -                | -               | 1,965           | 2,450                 |
|                                                                                                                                                                                                                  |                    |                    |                    |                   |               |                  |                 |                 |                       |
| Creditors Age Analysis                                                                                                                                                                                           |                    |                    |                    |                   |               |                  |                 |                 |                       |
| Creditors Age Analysis<br>Total Creditors                                                                                                                                                                        | 5,842              | _                  | _                  | -                 | _             | _                | _               | 152,438         | 158,279               |