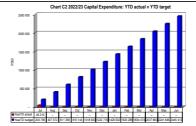

| Description                                                                                   | Ref |         |        |        |         |        | Budget Ye | ar 2022/23 |        |        |        |        |                        |             | Medium Term R<br>enditure Frame |             |
|-----------------------------------------------------------------------------------------------|-----|---------|--------|--------|---------|--------|-----------|------------|--------|--------|--------|--------|------------------------|-------------|---------------------------------|-------------|
|                                                                                               |     | July    | August | Sept   | October | Nov    | Dec       | January    | Feb    | March  | April  | May    | June                   | Budget Year | Budget Year                     | Budget Year |
| R thousands                                                                                   | 1   | Outcome | Budget | Budget | Budget  | Budget | Budget    | Budget     | Budget | Budget | Budget | Budget | Budget                 | 2022/23     | +1 2023/24                      | +2 2024/25  |
| Cash Receipts By Source                                                                       |     |         |        |        |         |        |           |            |        |        |        |        |                        |             |                                 |             |
| Property rates                                                                                |     |         |        |        |         |        |           |            |        |        |        |        | -                      |             |                                 |             |
| Service charges - electricity revenue                                                         |     |         |        |        |         |        |           |            |        |        |        |        | -                      |             |                                 |             |
| Service charges - water revenue                                                               |     |         |        |        |         |        |           |            |        |        |        |        | -                      |             |                                 |             |
| Service charges - sanitation revenue                                                          |     |         |        |        |         |        |           |            |        |        |        |        | -                      |             |                                 |             |
| Service charges - refuse                                                                      |     |         |        |        |         |        |           |            |        |        |        |        | -                      |             |                                 |             |
| Rental of facilities and equipment                                                            |     | 15      | 14     | 14     | 14      | 14     | 14        | 14         | 14     | 14     | 14     | 14     | 13                     | 166         | 375                             | 180         |
| Interest earned - external investments                                                        |     | 111     | 168    | 168    | 168     | 168    | 168       | 168        | 168    | 168    | 168    | 168    | 225                    | 2 015       | 1 141                           | 2 190       |
| Interest earned - outstanding debtors                                                         |     |         |        |        |         |        |           |            |        |        |        |        | -                      |             |                                 |             |
| Dividends received                                                                            |     |         |        |        |         |        |           |            |        |        |        |        | -                      |             |                                 |             |
| Fines, penalties and forfeits                                                                 |     |         |        |        |         |        |           |            |        |        |        |        | -                      |             |                                 |             |
| Licences and permits                                                                          |     | 55      | 131    | 131    | 131     | 131    | 131       | 131        | 131    | 131    | 131    | 131    | 208                    | 1 575       | 1 575                           | 1 712       |
| Agency services                                                                               |     | -       | 5 915  | 5 915  | 5 915   | 5 915  | 5 915     | 5 915      | 5 915  | 5 915  | 5 915  | 5 915  | 11 830                 | 70 980      | 79 027                          | 77 141      |
| Transfers and Subsidies - Operational                                                         |     | 1 824   | 26 187 | 26 187 | 26 187  | 26 187 | 26 187    | 26 187     | 26 187 | 26 187 | 26 187 | 26 187 | 50 550                 | 314 247     | 618 832                         | 329 927     |
| Other revenue                                                                                 |     | 140 291 | 20 608 | 20 608 | 20 608  | 20 608 | 20 608    | 20 608     | 20 608 | 20 608 | 20 608 | 20 608 | (99 074)               | 247 302     | (49 269)                        | 247 845     |
| Cash Receipts by Source                                                                       |     | 142 296 | 53 024 | 53 024 | 53 024  | 53 024 | 53 024    | 53 024     | 53 024 | 53 024 | 53 024 | 53 024 | (36 248)               | 636 284     | 651 682                         | 658 995     |
| Other Cash Flows by Source                                                                    |     |         |        |        |         |        |           |            |        |        |        |        | _                      |             |                                 |             |
| Transfers and subsidies - capital (monetary allocations) (National / Provincial and District) |     |         |        |        |         |        |           |            |        |        |        |        | -                      |             |                                 |             |
| Transfers and subsidies - capital (monetary allocations) (National                            | ı   |         |        |        |         |        |           |            |        |        |        |        | _                      |             |                                 |             |
| / Provincial Departmental Agencies, Households, Non-profit                                    |     |         |        |        |         |        |           |            |        |        |        |        |                        |             |                                 |             |
| Institutions, Private Enterprises, Public Corporatons, Higher                                 |     |         |        |        |         |        |           |            |        |        |        |        |                        |             |                                 |             |
| Educational Institutions)                                                                     |     |         |        |        |         |        |           |            |        |        |        |        |                        |             |                                 |             |
| Proceeds on Disposal of Fixed and Intangible Assets                                           |     |         |        |        |         |        |           |            |        |        |        |        | -                      |             |                                 |             |
| Short term loans                                                                              |     |         |        |        |         |        |           |            |        |        |        |        | -                      |             |                                 |             |
| Borrowing long term/refinancing                                                               |     |         |        |        |         |        |           |            |        |        |        |        | -                      |             |                                 |             |
| Increase (decrease) in consumer deposits                                                      |     |         |        |        |         |        |           |            |        |        |        |        | -                      |             |                                 |             |
| Decrease (increase) in non-current receivables                                                |     |         |        |        |         |        |           |            |        |        |        |        | -                      |             |                                 |             |
| Decrease (increase) in non-current investments                                                |     |         |        |        |         |        |           |            |        |        |        |        | -                      |             |                                 |             |
| Total Cash Receipts by Source                                                                 |     | 142 296 | 53 024 | 53 024 | 53 024  | 53 024 | 53 024    | 53 024     | 53 024 | 53 024 | 53 024 | 53 024 | (36 248)               | 636 284     | 651 682                         | 658 995     |
| Cash Payments by Type                                                                         |     |         |        |        |         |        |           |            |        |        |        |        | -                      |             |                                 |             |
| Employee related costs                                                                        |     | 24 623  | 25 807 | 25 807 | 25 807  | 25 807 | 25 807    | 25 807     | 25 807 | 25 807 | 25 807 | 25 807 | 26 990                 | 309 679     | 320 193                         | 323 360     |
| Remuneration of councillors                                                                   |     |         |        |        |         |        |           |            |        |        |        |        | -                      |             |                                 |             |
| Interest paid                                                                                 |     |         |        |        |         |        |           |            |        |        |        |        | -                      |             |                                 |             |
| Bulk purchases - Electricity                                                                  |     |         |        |        |         |        |           |            |        |        |        |        | _                      |             |                                 |             |
| Acquisitions - water & other inventory                                                        |     |         |        |        |         |        |           |            |        |        |        |        | -                      |             |                                 |             |
| Contracted services                                                                           |     |         |        |        |         |        |           |            |        |        |        |        | _                      |             |                                 |             |
| Grants and subsidies paid - other municipalities                                              |     |         |        |        |         |        |           |            |        |        |        |        | _                      |             |                                 |             |
| Grants and subsidies paid - other                                                             |     |         |        |        |         |        |           |            |        |        |        |        | _                      |             |                                 |             |
| General expenses                                                                              |     | 56 287  | 26 853 | 26 853 | 26 853  | 26 853 | 26 853    | 26 853     | 26 853 | 26 853 | 26 853 | 26 853 | (2 581)                | 322 237     | 335 974                         | 342 681     |
| Cash Payments by Type                                                                         |     | 80 910  | 52 660 | 52 660 | 52 660  | 52 660 | 52 660    | 52 660     | 52 660 | 52 660 | 52 660 | 52 660 | 24 409                 | 631 916     | 656 167                         | 666 041     |
| , , , ,                                                                                       |     |         |        |        |         |        |           |            |        |        |        |        |                        |             |                                 |             |
| Other Cash Flows/Payments by Type                                                             |     | 45      | 004    | 20.4   | 204     | 204    | 20.4      | 20.4       | 004    | 204    | 20.4   | 20.4   | 200                    | 2 445       | 4 200                           | 4.000       |
| Capital assets                                                                                |     | 45      | 204    | 204    | 204     | 204    | 204       | 204        | 204    | 204    | 204    | 204    | 362                    | 2 445       | 1 320                           | 1 282       |
| Repayment of borrowing                                                                        |     | 395     |        |        |         |        |           |            |        |        |        |        | (395)                  |             |                                 |             |
| Other Cash Flows/Payments                                                                     |     | 81 351  | 52 863 | 52 863 | 52 863  | 52 863 | 52 863    | 52 863     | 52 863 | 52 863 | 52 863 | 52 863 | (395)<br><b>24 376</b> | 634 361     | 657 487                         | 667 323     |
| Total Cash Payments by Type                                                                   |     |         |        |        |         |        |           |            |        |        |        |        |                        |             |                                 |             |
| NET INCREASE/(DECREASE) IN CASH HELD                                                          |     | 60 945  | 160    | 160    | 160     | 160    | 160       | 160        | 160    | 160    | 160    | 160    | (60 625)               | 1 923       | (5 805)                         | (8 328)     |
| Cash/cash equivalents at the month/year beginning:                                            |     | 17 772  | 78 718 | 78 878 | 79 038  | 79 198 | 79 359    | 79 519     | 79 679 | 79 839 | 80 000 | 80 160 | 80 320                 | 17 772      | 19 695                          | 13 890      |
| Cash/cash equivalents at the month/year end:                                                  |     | 78 718  | 78 878 | 79 038 | 79 198  | 79 359 | 79 519    | 79 679     | 79 839 | 80 000 | 80 160 | 80 320 | 19 695                 | 19 695      | 13 890                          | 5 562       |