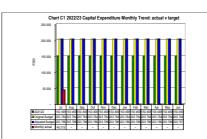

| Description                                                                                   | Ref |         |        |        |         |        | Budget Ye | ar 2022/23 |        |        |        |        |                        |             | Medium Term R<br>enditure Frame |             |
|-----------------------------------------------------------------------------------------------|-----|---------|--------|--------|---------|--------|-----------|------------|--------|--------|--------|--------|------------------------|-------------|---------------------------------|-------------|
|                                                                                               |     | July    | August | Sept   | October | Nov    | Dec       | January    | Feb    | March  | April  | May    | June                   | Budget Year | Budget Year                     | Budget Year |
| R thousands                                                                                   | 1   | Outcome | Budget | Budget | Budget  | Budget | Budget    | Budget     | Budget | Budget | Budget | Budget | Budget                 | 2022/23     | +1 2023/24                      | +2 2024/25  |
| Cash Receipts By Source                                                                       |     |         |        |        |         |        |           |            |        |        |        |        |                        |             |                                 |             |
| Property rates                                                                                |     |         |        |        |         |        |           |            |        |        |        |        | -                      |             |                                 |             |
| Service charges - electricity revenue                                                         |     |         |        |        |         |        |           |            |        |        |        |        | -                      |             |                                 |             |
| Service charges - water revenue                                                               |     |         |        |        |         |        |           |            |        |        |        |        | -                      |             |                                 |             |
| Service charges - sanitation revenue                                                          |     |         |        |        |         |        |           |            |        |        |        |        | -                      |             |                                 |             |
| Service charges - refuse                                                                      |     |         |        |        |         |        |           |            |        |        |        |        | -                      |             |                                 |             |
| Rental of facilities and equipment                                                            |     | 15      | 14     | 14     | 14      | 14     | 14        | 14         | 14     | 14     | 14     | 14     | 13                     | 166         | 375                             | 180         |
| Interest earned - external investments                                                        |     | 111     | 168    | 168    | 168     | 168    | 168       | 168        | 168    | 168    | 168    | 168    | 225                    | 2 015       | 1 141                           | 2 190       |
| Interest earned - outstanding debtors                                                         |     |         |        |        |         |        |           |            |        |        |        |        | -                      |             |                                 |             |
| Dividends received                                                                            |     |         |        |        |         |        |           |            |        |        |        |        | -                      |             |                                 |             |
| Fines, penalties and forfeits                                                                 |     |         |        |        |         |        |           |            |        |        |        |        | -                      |             |                                 |             |
| Licences and permits                                                                          |     | 55      | 131    | 131    | 131     | 131    | 131       | 131        | 131    | 131    | 131    | 131    | 208                    | 1 575       | 1 575                           | 1 712       |
| Agency services                                                                               |     | -       | 5 915  | 5 915  | 5 915   | 5 915  | 5 915     | 5 915      | 5 915  | 5 915  | 5 915  | 5 915  | 11 830                 | 70 980      | 79 027                          | 77 141      |
| Transfers and Subsidies - Operational                                                         |     | 1 824   | 26 187 | 26 187 | 26 187  | 26 187 | 26 187    | 26 187     | 26 187 | 26 187 | 26 187 | 26 187 | 50 550                 | 314 247     | 618 832                         | 329 927     |
| Other revenue                                                                                 |     | 140 291 | 20 608 | 20 608 | 20 608  | 20 608 | 20 608    | 20 608     | 20 608 | 20 608 | 20 608 | 20 608 | (99 074)               | 247 302     | (49 269)                        | 247 845     |
| Cash Receipts by Source                                                                       |     | 142 296 | 53 024 | 53 024 | 53 024  | 53 024 | 53 024    | 53 024     | 53 024 | 53 024 | 53 024 | 53 024 | (36 248)               | 636 284     | 651 682                         | 658 995     |
| Other Cash Flows by Source                                                                    |     |         |        |        |         |        |           |            |        |        |        |        | _                      |             |                                 |             |
| Transfers and subsidies - capital (monetary allocations) (National / Provincial and District) |     |         |        |        |         |        |           |            |        |        |        |        | -                      |             |                                 |             |
| Transfers and subsidies - capital (monetary allocations) (National                            | ı   |         |        |        |         |        |           |            |        |        |        |        | _                      |             |                                 |             |
| / Provincial Departmental Agencies, Households, Non-profit                                    |     |         |        |        |         |        |           |            |        |        |        |        |                        |             |                                 |             |
| Institutions, Private Enterprises, Public Corporatons, Higher                                 |     |         |        |        |         |        |           |            |        |        |        |        |                        |             |                                 |             |
| Educational Institutions)                                                                     |     |         |        |        |         |        |           |            |        |        |        |        |                        |             |                                 |             |
| Proceeds on Disposal of Fixed and Intangible Assets                                           |     |         |        |        |         |        |           |            |        |        |        |        | -                      |             |                                 |             |
| Short term loans                                                                              |     |         |        |        |         |        |           |            |        |        |        |        | -                      |             |                                 |             |
| Borrowing long term/refinancing                                                               |     |         |        |        |         |        |           |            |        |        |        |        | -                      |             |                                 |             |
| Increase (decrease) in consumer deposits                                                      |     |         |        |        |         |        |           |            |        |        |        |        | -                      |             |                                 |             |
| Decrease (increase) in non-current receivables                                                |     |         |        |        |         |        |           |            |        |        |        |        | -                      |             |                                 |             |
| Decrease (increase) in non-current investments                                                |     |         |        |        |         |        |           |            |        |        |        |        | -                      |             |                                 |             |
| Total Cash Receipts by Source                                                                 |     | 142 296 | 53 024 | 53 024 | 53 024  | 53 024 | 53 024    | 53 024     | 53 024 | 53 024 | 53 024 | 53 024 | (36 248)               | 636 284     | 651 682                         | 658 995     |
| Cash Payments by Type                                                                         |     |         |        |        |         |        |           |            |        |        |        |        | -                      |             |                                 |             |
| Employee related costs                                                                        |     | 24 623  | 25 807 | 25 807 | 25 807  | 25 807 | 25 807    | 25 807     | 25 807 | 25 807 | 25 807 | 25 807 | 26 990                 | 309 679     | 320 193                         | 323 360     |
| Remuneration of councillors                                                                   |     |         |        |        |         |        |           |            |        |        |        |        | -                      |             |                                 |             |
| Interest paid                                                                                 |     |         |        |        |         |        |           |            |        |        |        |        | -                      |             |                                 |             |
| Bulk purchases - Electricity                                                                  |     |         |        |        |         |        |           |            |        |        |        |        | _                      |             |                                 |             |
| Acquisitions - water & other inventory                                                        |     |         |        |        |         |        |           |            |        |        |        |        | -                      |             |                                 |             |
| Contracted services                                                                           |     |         |        |        |         |        |           |            |        |        |        |        | _                      |             |                                 |             |
| Grants and subsidies paid - other municipalities                                              |     |         |        |        |         |        |           |            |        |        |        |        | _                      |             |                                 |             |
| Grants and subsidies paid - other                                                             |     |         |        |        |         |        |           |            |        |        |        |        | _                      |             |                                 |             |
| General expenses                                                                              |     | 56 287  | 26 853 | 26 853 | 26 853  | 26 853 | 26 853    | 26 853     | 26 853 | 26 853 | 26 853 | 26 853 | (2 581)                | 322 237     | 335 974                         | 342 681     |
| Cash Payments by Type                                                                         |     | 80 910  | 52 660 | 52 660 | 52 660  | 52 660 | 52 660    | 52 660     | 52 660 | 52 660 | 52 660 | 52 660 | 24 409                 | 631 916     | 656 167                         | 666 041     |
| , , , ,                                                                                       |     |         |        |        |         |        |           |            |        |        |        |        |                        |             |                                 |             |
| Other Cash Flows/Payments by Type                                                             |     | 45      | 004    | 20.4   | 204     | 204    | 20.4      | 20.4       | 004    | 204    | 20.4   | 20.4   | 200                    | 2 445       | 4 200                           | 4.000       |
| Capital assets                                                                                |     | 45      | 204    | 204    | 204     | 204    | 204       | 204        | 204    | 204    | 204    | 204    | 362                    | 2 445       | 1 320                           | 1 282       |
| Repayment of borrowing                                                                        |     | 395     |        |        |         |        |           |            |        |        |        |        | (395)                  |             |                                 |             |
| Other Cash Flows/Payments                                                                     |     | 81 351  | 52 863 | 52 863 | 52 863  | 52 863 | 52 863    | 52 863     | 52 863 | 52 863 | 52 863 | 52 863 | (395)<br><b>24 376</b> | 634 361     | 657 487                         | 667 323     |
| Total Cash Payments by Type                                                                   |     |         |        |        |         |        |           |            |        |        |        |        |                        |             |                                 |             |
| NET INCREASE/(DECREASE) IN CASH HELD                                                          |     | 60 945  | 160    | 160    | 160     | 160    | 160       | 160        | 160    | 160    | 160    | 160    | (60 625)               | 1 923       | (5 805)                         | (8 328)     |
| Cash/cash equivalents at the month/year beginning:                                            |     | 17 772  | 78 718 | 78 878 | 79 038  | 79 198 | 79 359    | 79 519     | 79 679 | 79 839 | 80 000 | 80 160 | 80 320                 | 17 772      | 19 695                          | 13 890      |
| Cash/cash equivalents at the month/year end:                                                  |     | 78 718  | 78 878 | 79 038 | 79 198  | 79 359 | 79 519    | 79 679     | 79 839 | 80 000 | 80 160 | 80 320 | 19 695                 | 19 695      | 13 890                          | 5 562       |