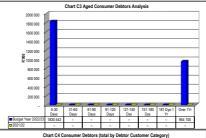

DC42 Sedibeng - Supporting Table SC3 Monthly Budget Statement - aged debtors - M01 July

| Description                                                             |            |           | Budget Year 2022/23 |            |             |             |             |              |          |       |              |                                                    |                                                   |  |
|-------------------------------------------------------------------------|------------|-----------|---------------------|------------|-------------|-------------|-------------|--------------|----------|-------|--------------|----------------------------------------------------|---------------------------------------------------|--|
|                                                                         | NT<br>Code | 0-30 Days | 31-60 Days          | 61-90 Days | 91-120 Days | 121-150 Dys | 151-180 Dys | 181 Dys-1 Yr | Over 1Yr | Total | Over 90 days | Actual Bad Debts<br>Written Off<br>against Debtors | Impairment - Bad<br>Debts i.t.o<br>Council Policy |  |
| R thousands                                                             |            |           |                     |            |             |             |             |              |          |       |              | <b>.</b>                                           | ,                                                 |  |
| Debtors Age Analysis By Income Source                                   |            |           |                     |            |             |             |             |              |          |       |              |                                                    |                                                   |  |
| Trade and Other Receivables from Exchange Transactions - Water          | 1200       |           |                     |            |             |             |             |              |          | _     | -            |                                                    |                                                   |  |
| Trade and Other Receivables from Exchange Transactions - Electricity    | 1300       |           |                     |            |             |             |             |              |          | _     | -            |                                                    |                                                   |  |
| Receivables from Non-exchange Transactions - Property Rates             | 1400       |           |                     |            |             |             |             |              |          | -     | -            |                                                    |                                                   |  |
| Receivables from Exchange Transactions - Waste Water Management         | 1500       |           |                     |            |             |             |             |              |          | _     | -            |                                                    |                                                   |  |
| Receivables from Exchange Transactions - Waste Management               | 1600       |           |                     |            |             |             |             |              |          | -     | -            |                                                    |                                                   |  |
| Receivables from Exchange Transactions - Property Rental Debtors        | 1700       |           |                     |            |             |             |             |              |          | -     | -            |                                                    |                                                   |  |
| Interest on Arrear Debtor Accounts                                      | 1810       |           |                     |            |             |             |             |              |          | -     | -            |                                                    |                                                   |  |
| Recoverable unauthorised, irregular, fruitless and wasteful expenditure | 1820       |           |                     |            |             |             |             |              |          | -     | -            |                                                    |                                                   |  |
| Other                                                                   | 1900       | 1 831     | -                   | -          | _           | -           | -           | -            | 954      | 2 785 | 954          | -                                                  | 954                                               |  |
| Total By Income Source                                                  | 2000       | 1 831     | -                   | -          | -           | ı           | -           | -            | 954      | 2 785 | 954          | -                                                  | 954                                               |  |
| 2021/22 - totals only                                                   |            |           |                     |            |             |             |             |              |          | -     | -            |                                                    |                                                   |  |
| Debtors Age Analysis By Customer Group                                  |            |           |                     |            |             |             |             |              |          |       |              |                                                    |                                                   |  |
| Organs of State                                                         | 2200       |           |                     |            |             |             |             |              |          | _     | -            |                                                    |                                                   |  |
| Commercial                                                              | 2300       |           |                     |            |             |             |             |              |          | -     | -            |                                                    |                                                   |  |
| Households                                                              | 2400       |           |                     |            |             |             |             |              |          | _     | -            |                                                    |                                                   |  |
| Other                                                                   | 2500       |           |                     |            |             |             |             |              |          | _     | -            |                                                    |                                                   |  |
| Total By Customer Group                                                 | 2600       | -         | -                   | -          | -           | -           | -           | -            | -        | _     | -            | -                                                  | -                                                 |  |