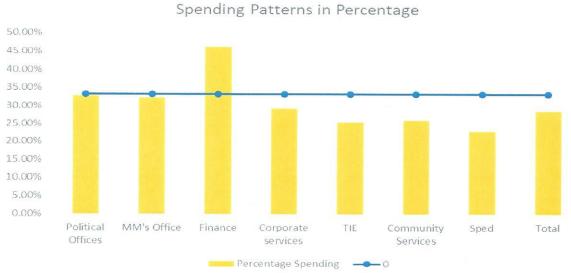

## 5. EXECUTIVE SUMMARY

| Item of Financial Position/ Performance                | Actual<br>SEPTEMBER<br>2022 | Actual<br>OCTOBER<br>2022 | Trend Analysis                                                           |
|--------------------------------------------------------|-----------------------------|---------------------------|--------------------------------------------------------------------------|
| Current Assets                                         |                             |                           |                                                                          |
| (Table SC3) Debtors                                    | R 1 717 262                 | R 1 715 554               | Decrease due to vat accrual at year end.                                 |
| Cash & cash equivalent                                 | <u>:S:</u>                  |                           |                                                                          |
| Cashbook balance<br>(bank reconciliation)<br>Primary   | R 3 307 511                 | R 3 896 612               | Decrease due to operational activities.                                  |
| Cashbook balance<br>(bank reconciliation)<br>Licensing | R 37 970 711                | R 37 057 474              |                                                                          |
| Current Liabilities                                    |                             |                           |                                                                          |
| (Table SC4)Creditors                                   | R 179 078 382               | R 197 390 733             | Increase due to Licensing fees paid in October                           |
| Cash Flow                                              |                             |                           |                                                                          |
| (Table C7) Receipts                                    | R 35 568 745                | R 29 203 930              | Increase due to money received on behalf of Department of                |
| Payments                                               | R 56 000 359                | R 28 866 450              | transport for service rendered by licensing departments.                 |
| Cash flow closing balance                              | R 44 355 322                | R 45 437 991              | J                                                                        |
| Cost Coverage indicator                                | 1.20                        | 1.19                      | Decrease due operational activies.                                       |
| (Table C2) Operating Revenue for Month                 | R 8 009 275                 | R 9 454 689               | Received to date 35.16% (benchmark 33.33%).                              |
| Operating Expenditure for Month                        | R 31 075 327                | R 28 855 505              | Spent to date 28.68% (bench mark 33.33%).                                |
| (Table C5 ) Capital Expenditure                        | R 161 354                   | R 14 156                  | Total Capex budget spent to date is 12.60% (benchmark 33.33%) for Month. |