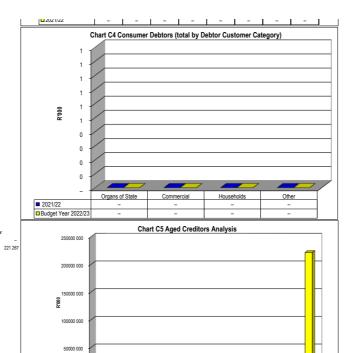

## 5. EXECUTIVE SUMMARY

| Item of Financial Position/ Performance                | Actual<br>SEPTEMBER<br>2022 | Actual<br>OCTOBER<br>2022 | Trend Analysis                                                           |
|--------------------------------------------------------|-----------------------------|---------------------------|--------------------------------------------------------------------------|
| Current Assets                                         |                             |                           |                                                                          |
| (Table SC3) Debtors                                    | R 1 717 262                 | R 1 715 554               | Decrease due to vat accrual at year end.                                 |
| Cash & cash equivalent                                 | <u>:S:</u>                  |                           |                                                                          |
| Cashbook balance<br>(bank reconciliation)<br>Primary   | R 3 307 511                 | R 3 896 612               | Decrease due to operational activities.                                  |
| Cashbook balance<br>(bank reconciliation)<br>Licensing | R 37 970 711                | R 37 057 474              |                                                                          |
| Current Liabilities                                    |                             |                           |                                                                          |
| (Table SC4)Creditors                                   | R 179 078 382               | R 197 390 733             | Increase due to Licensing fees paid in October                           |
| Cash Flow                                              |                             |                           |                                                                          |
| (Table C7) Receipts                                    | R 35 568 745                | R 29 203 930              | Increase due to money received on behalf of Department of                |
| Payments                                               | R 56 000 359                | R 28 866 450              | transport for service rendered by licensing departments.                 |
| Cash flow closing balance                              | R 44 355 322                | R 45 437 991              | J                                                                        |
| Cost Coverage indicator                                | 1.20                        | 1.19                      | Decrease due operational activies.                                       |
| (Table C2) Operating Revenue for Month                 | R 8 009 275                 | R 9 454 689               | Received to date 35.16% (benchmark 33.33%).                              |
| Operating Expenditure for Month                        | R 31 075 327                | R 28 855 505              | Spent to date 28.68% (bench mark 33.33%).                                |
| (Table C5 ) Capital Expenditure                        | R 161 354                   | R 14 156                  | Total Capex budget spent to date is 12.60% (benchmark 33.33%) for Month. |