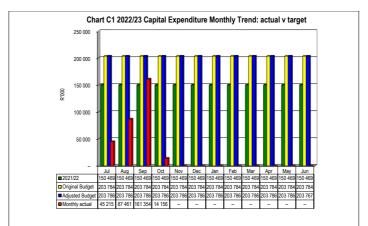

## 5. EXECUTIVE SUMMARY

| Item of Financial Position/ Performance                | Actual<br>SEPTEMBER<br>2022 | Actual<br>OCTOBER<br>2022 | Trend Analysis                                                           |
|--------------------------------------------------------|-----------------------------|---------------------------|--------------------------------------------------------------------------|
| Current Assets                                         |                             |                           |                                                                          |
| (Table SC3) Debtors                                    | R 1 717 262                 | R 1 715 554               | Decrease due to vat accrual at year end.                                 |
| Cash & cash equivalent                                 | <u>:S:</u>                  |                           |                                                                          |
| Cashbook balance<br>(bank reconciliation)<br>Primary   | R 3 307 511                 | R 3 896 612               | Decrease due to operational activities.                                  |
| Cashbook balance<br>(bank reconciliation)<br>Licensing | R 37 970 711                | R 37 057 474              |                                                                          |
| Current Liabilities                                    |                             |                           |                                                                          |
| (Table SC4)Creditors                                   | R 179 078 382               | R 197 390 733             | Increase due to Licensing fees paid in October                           |
| Cash Flow                                              |                             |                           |                                                                          |
| (Table C7) Receipts                                    | R 35 568 745                | R 29 203 930              | Increase due to money received on behalf of Department of                |
| Payments                                               | R 56 000 359                | R 28 866 450              | transport for service rendered by licensing departments.                 |
| Cash flow closing balance                              | R 44 355 322                | R 45 437 991              | J                                                                        |
| Cost Coverage indicator                                | 1.20                        | 1.19                      | Decrease due operational activies.                                       |
| (Table C2) Operating Revenue for Month                 | R 8 009 275                 | R 9 454 689               | Received to date 35.16% (benchmark 33.33%).                              |
| Operating Expenditure for Month                        | R 31 075 327                | R 28 855 505              | Spent to date 28.68% (bench mark 33.33%).                                |
| (Table C5 ) Capital Expenditure                        | R 161 354                   | R 14 156                  | Total Capex budget spent to date is 12.60% (benchmark 33.33%) for Month. |