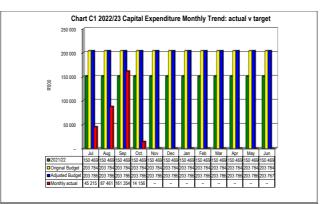

| 1 834         |
| Apr |     |               | 2 038         |
| May |     |               | 2 242         |
| Jun |     |               | 2 445         |

| Chart C3 Aged    |           |            |            |             |             |             |              |          |
|------------------|-----------|------------|------------|-------------|-------------|-------------|--------------|----------|
|                  | 0-30 Days | 31-60 Days | 61-90 Days | 91-120 Days | 121-150 Dys | 151-180 Dys | 181 Dys-1 Yr | Over 1Yr |
| Budget Year 2022 | l –       | -          | -          | -           | 7 839       | -           | -            | 954      |
| 0004100          |           |            |            |             |             |             |              |          |







# Chart C4 Consumer Debtors (total by Debtor Customer Category) 2021/22 Budget Year 2022/23

|                 | 2021/22 | Duuget Teat 2022 |
|-----------------|---------|------------------|
| Organs of State | -       | -                |
| Commercial      | -       | -                |
| Households      | -       | -                |
| Other           | -       | -                |

Chart C5 Aged Creditors Analysis

|                   | Bulk Electricity Bulk W | ator | PAYE deduction V | AT (output los Bon  | rione / Patir I on | n ronaumon Tra      | do Craditore Au  | ditor Ganara Othor |    |
|-------------------|-------------------------|------|------------------|---------------------|--------------------|---------------------|------------------|--------------------|----|
|