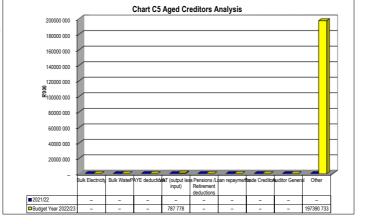

## 5. EXECUTIVE SUMMARY

| Item of Financial Position/ Performance                | Actual<br>SEPTEMBER<br>2022 | Actual<br>OCTOBER<br>2022 | Trend Analysis                                                           |
|--------------------------------------------------------|-----------------------------|---------------------------|--------------------------------------------------------------------------|
| Current Assets                                         |                             |                           |                                                                          |
| (Table SC3) Debtors                                    | R 1 717 262                 | R 1 715 554               | Decrease due to vat accrual at year end.                                 |
| Cash & cash equivalent                                 | <u>:S:</u>                  |                           |                                                                          |
| Cashbook balance<br>(bank reconciliation)<br>Primary   | R 3 307 511                 | R 3 896 612               | Decrease due to operational activities.                                  |
| Cashbook balance<br>(bank reconciliation)<br>Licensing | R 37 970 711                | R 37 057 474              |                                                                          |
| Current Liabilities                                    |                             |                           |                                                                          |
| (Table SC4)Creditors                                   | R 179 078 382               | R 197 390 733             | Increase due to Licensing fees paid in October                           |
| Cash Flow                                              |                             |                           |                                                                          |
| (Table C7) Receipts                                    | R 35 568 745                | R 29 203 930              | Increase due to money received on behalf of Department of                |
| Payments                                               | R 56 000 359                | R 28 866 450              | transport for service rendered by licensing departments.                 |
| Cash flow closing balance                              | R 44 355 322                | R 45 437 991              | J                                                                        |
| Cost Coverage indicator                                | 1.20                        | 1.19                      | Decrease due operational activies.                                       |
| (Table C2) Operating Revenue for Month                 | R 8 009 275                 | R 9 454 689               | Received to date 35.16% (benchmark 33.33%).                              |
| Operating Expenditure for Month                        | R 31 075 327                | R 28 855 505              | Spent to date 28.68% (bench mark 33.33%).                                |
| (Table C5 ) Capital Expenditure                        | R 161 354                   | R 14 156                  | Total Capex budget spent to date is 12.60% (benchmark 33.33%) for Month. |

| Item of Financial Position/ Performance | Actual<br>SEPTEMBER<br>2022                 | Actual<br>OCTOBER<br>2022 | Trend Analysis                                                                                                  |
|-----------------------------------------|---------------------------------------------|---------------------------|-----------------------------------------------------------------------------------------------------------------|
| (Table C6) Total Assets                 | R 138 730 835                               | R 138 419 151             | Municipality has liquidity problems whereby the current liabilities exceed current assets. The                  |
| Total Liabilities                       | R 209 278 856                               | R 228 367 989             | municipality is grants dependent and the only source of revenue is minor tariffs charges after equitable share. |
| Total Net Liabilities                   | R (70 548 021)                              | R (89 948 838)            |                                                                                                                 |
| MFMA Compliance                         |                                             |                           |                                                                                                                 |
| Monthly reports                         | MFMA 71,66                                  | MFMA 71,66                | Submit monthly reports on budget implementation and employee costs.                                             |
| Budget                                  | MFMA 75(1)<br>MFMA 53<br>MFMA 71<br>MFMA 66 | MFMA 71<br>MFMA 54(1)     | Submit monthly report on the budget Review implementation of budget and service delivery and                    |
|                                         | MFMA 21 (1)(b)                              |                           | budget implementation plan                                                                                      |
| Quarterly Reports                       |                                             | MFMA 11<br>MFMA sec 52    | Quarterly Withdrawals Quarter 1 reporting                                                                       |