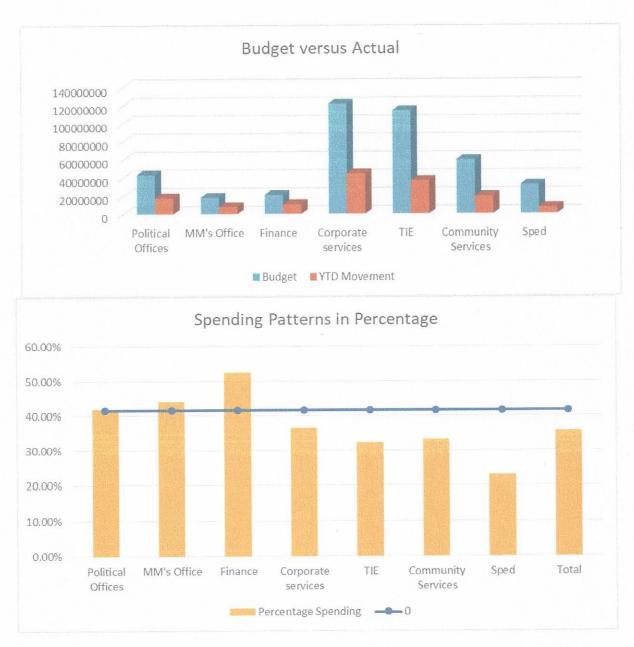

## 5. EXECUTIVE SUMMARY

| Item of Financial Position/ Performance                | Actual<br>SEPTEMBER<br>2022 | Actual<br>OCTOBER<br>2022 | Trend Analysis                                                           |
|--------------------------------------------------------|-----------------------------|---------------------------|--------------------------------------------------------------------------|
| Current Assets                                         |                             |                           |                                                                          |
| (Table SC3) Debtors                                    | R 1 717 262                 | R 1 715 554               | Decrease due to vat accrual at year end.                                 |
| Cash & cash equivalent                                 | <u>:S:</u>                  |                           |                                                                          |
| Cashbook balance<br>(bank reconciliation)<br>Primary   | R 3 307 511                 | R 3 896 612               | Decrease due to operational activities.                                  |
| Cashbook balance<br>(bank reconciliation)<br>Licensing | R 37 970 711                | R 37 057 474              |                                                                          |
| Current Liabilities                                    |                             |                           |                                                                          |
| (Table SC4)Creditors                                   | R 179 078 382               | R 197 390 733             | Increase due to Licensing fees paid in October                           |
| Cash Flow                                              |                             |                           |                                                                          |
| (Table C7) Receipts                                    | R 35 568 745                | R 29 203 930              | Increase due to money received on behalf of Department of                |
| Payments                                               | R 56 000 359                | R 28 866 450              | transport for service rendered by licensing departments.                 |
| Cash flow closing balance                              | R 44 355 322                | R 45 437 991              | J                                                                        |
| Cost Coverage indicator                                | 1.20                        | 1.19                      | Decrease due operational activies.                                       |
| (Table C2) Operating Revenue for Month                 | R 8 009 275                 | R 9 454 689               | Received to date 35.16% (benchmark 33.33%).                              |
| Operating Expenditure for Month                        | R 31 075 327                | R 28 855 505              | Spent to date 28.68% (bench mark 33.33%).                                |
| (Table C5 ) Capital Expenditure                        | R 161 354                   | R 14 156                  | Total Capex budget spent to date is 12.60% (benchmark 33.33%) for Month. |