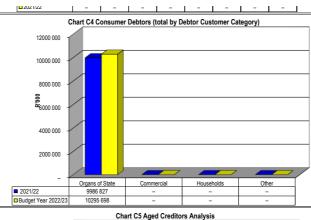

## 5. EXECUTIVE SUMMARY

| Item of Financial Position/ Performance                | Actual<br>SEPTEMBER<br>2022 | Actual<br>OCTOBER<br>2022 | Trend Analysis                                                           |
|--------------------------------------------------------|-----------------------------|---------------------------|--------------------------------------------------------------------------|
| Current Assets                                         |                             |                           |                                                                          |
| (Table SC3) Debtors                                    | R 1 717 262                 | R 1 715 554               | Decrease due to vat accrual at year end.                                 |
| Cash & cash equivalent                                 | <u>:S:</u>                  |                           |                                                                          |
| Cashbook balance<br>(bank reconciliation)<br>Primary   | R 3 307 511                 | R 3 896 612               | Decrease due to operational activities.                                  |
| Cashbook balance<br>(bank reconciliation)<br>Licensing | R 37 970 711                | R 37 057 474              |                                                                          |
| Current Liabilities                                    |                             |                           |                                                                          |
| (Table SC4)Creditors                                   | R 179 078 382               | R 197 390 733             | Increase due to Licensing fees paid in October                           |
| Cash Flow                                              |                             |                           |                                                                          |
| (Table C7) Receipts                                    | R 35 568 745                | R 29 203 930              | Increase due to money received on behalf of Department of                |
| Payments                                               | R 56 000 359                | R 28 866 450              | transport for service rendered by licensing departments.                 |
| Cash flow closing balance                              | R 44 355 322                | R 45 437 991              | J                                                                        |
| Cost Coverage indicator                                | 1.20                        | 1.19                      | Decrease due operational activies.                                       |
| (Table C2) Operating Revenue for Month                 | R 8 009 275                 | R 9 454 689               | Received to date 35.16% (benchmark 33.33%).                              |
| Operating Expenditure for Month                        | R 31 075 327                | R 28 855 505              | Spent to date 28.68% (bench mark 33.33%).                                |
| (Table C5 ) Capital Expenditure                        | R 161 354                   | R 14 156                  | Total Capex budget spent to date is 12.60% (benchmark 33.33%) for Month. |