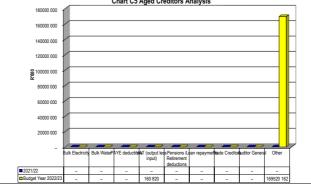

## 5. EXECUTIVE SUMMARY

| Item of Financial Position/ Performance                | Actual<br>SEPTEMBER<br>2022 | Actual<br>OCTOBER<br>2022 | Trend Analysis                                                           |
|--------------------------------------------------------|-----------------------------|---------------------------|--------------------------------------------------------------------------|
| Current Assets                                         |                             |                           |                                                                          |
| (Table SC3) Debtors                                    | R 1 717 262                 | R 1 715 554               | Decrease due to vat accrual at year end.                                 |
| Cash & cash equivalent                                 | <u>:S:</u>                  |                           |                                                                          |
| Cashbook balance<br>(bank reconciliation)<br>Primary   | R 3 307 511                 | R 3 896 612               | Decrease due to operational activities.                                  |
| Cashbook balance<br>(bank reconciliation)<br>Licensing | R 37 970 711                | R 37 057 474              |                                                                          |
| Current Liabilities                                    |                             |                           |                                                                          |
| (Table SC4)Creditors                                   | R 179 078 382               | R 197 390 733             | Increase due to Licensing fees paid in October                           |
| Cash Flow                                              |                             |                           |                                                                          |
| (Table C7) Receipts                                    | R 35 568 745                | R 29 203 930              | Increase due to money received on behalf of Department of                |
| Payments                                               | R 56 000 359                | R 28 866 450              | transport for service rendered by licensing departments.                 |
| Cash flow closing balance                              | R 44 355 322                | R 45 437 991              | J                                                                        |
| Cost Coverage indicator                                | 1.20                        | 1.19                      | Decrease due operational activies.                                       |
| (Table C2) Operating Revenue for Month                 | R 8 009 275                 | R 9 454 689               | Received to date 35.16% (benchmark 33.33%).                              |
| Operating Expenditure for Month                        | R 31 075 327                | R 28 855 505              | Spent to date 28.68% (bench mark 33.33%).                                |
| (Table C5 ) Capital Expenditure                        | R 161 354                   | R 14 156                  | Total Capex budget spent to date is 12.60% (benchmark 33.33%) for Month. |

| Item of Financial Position/ Performance | Actual<br>SEPTEMBER<br>2022                 | Actual<br>OCTOBER<br>2022 | Trend Analysis                                                                                                  |
|-----------------------------------------|---------------------------------------------|---------------------------|-----------------------------------------------------------------------------------------------------------------|
| (Table C6) Total Assets                 | R 138 730 835                               | R 138 419 151             | Municipality has liquidity problems whereby the current liabilities exceed current assets. The                  |
| Total Liabilities                       | R 209 278 856                               | R 228 367 989             | municipality is grants dependent and the only source of revenue is minor tariffs charges after equitable share. |
| Total Net Liabilities                   | R (70 548 021)                              | R (89 948 838)            |                                                                                                                 |
| MFMA Compliance                         |                                             |                           |                                                                                                                 |
| Monthly reports                         | MFMA 71,66                                  | MFMA 71,66                | Submit monthly reports on budget implementation and employee costs.                                             |
| Budget                                  | MFMA 75(1)<br>MFMA 53<br>MFMA 71<br>MFMA 66 | MFMA 71<br>MFMA 54(1)     | Submit monthly report on the budget Review implementation of budget and service delivery and                    |
|                                         | MFMA 21 (1)(b)                              |                           | budget implementation plan                                                                                      |
| Quarterly Reports                       |                                             | MFMA 11<br>MFMA sec 52    | Quarterly Withdrawals Quarter 1 reporting                                                                       |