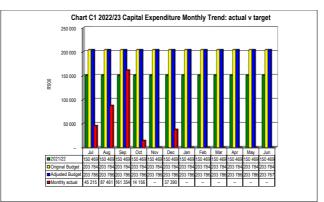

## 5. EXECUTIVE SUMMARY

| Item of Financial Position/ Performance                | Actual<br>SEPTEMBER<br>2022 | Actual<br>OCTOBER<br>2022 | Trend Analysis                                                           |
|--------------------------------------------------------|-----------------------------|---------------------------|--------------------------------------------------------------------------|
| Current Assets                                         |                             |                           |                                                                          |
| (Table SC3) Debtors                                    | R 1 717 262                 | R 1 715 554               | Decrease due to vat accrual at year end.                                 |
| Cash & cash equivalent                                 | <u>:S:</u>                  |                           |                                                                          |
| Cashbook balance<br>(bank reconciliation)<br>Primary   | R 3 307 511                 | R 3 896 612               | Decrease due to operational activities.                                  |
| Cashbook balance<br>(bank reconciliation)<br>Licensing | R 37 970 711                | R 37 057 474              |                                                                          |
| Current Liabilities                                    |                             |                           |                                                                          |
| (Table SC4)Creditors                                   | R 179 078 382               | R 197 390 733             | Increase due to Licensing fees paid in October                           |
| Cash Flow                                              |                             |                           |                                                                          |
| (Table C7) Receipts                                    | R 35 568 745                | R 29 203 930              | Increase due to money received on behalf of Department of                |
| Payments                                               | R 56 000 359                | R 28 866 450              | transport for service rendered by licensing departments.                 |
| Cash flow closing balance                              | R 44 355 322                | R 45 437 991              | J                                                                        |
| Cost Coverage indicator                                | 1.20                        | 1.19                      | Decrease due operational activies.                                       |
| (Table C2) Operating Revenue for Month                 | R 8 009 275                 | R 9 454 689               | Received to date 35.16% (benchmark 33.33%).                              |
| Operating Expenditure for Month                        | R 31 075 327                | R 28 855 505              | Spent to date 28.68% (bench mark 33.33%).                                |
| (Table C5 ) Capital Expenditure                        | R 161 354                   | R 14 156                  | Total Capex budget spent to date is 12.60% (benchmark 33.33%) for Month. |