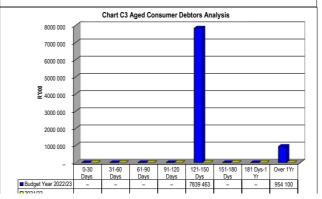

| 1 834         |
| Apr |     |               | 2 038         |
| May |     |               | 2 242         |
| Jun |     |               | 2 445         |

| Chart C3 Aged    |           |            |            |             |             |             |              |          |
|------------------|-----------|------------|------------|-------------|-------------|-------------|--------------|----------|
|                  | 0-30 Days | 31-60 Days | 61-90 Days | 91-120 Days | 121-150 Dys | 151-180 Dys | 181 Dys-1 Yr | Over 1Yr |
| Budget Year 2022 | l –       | -          | -          | -           | 7 839       | -           | -            | 954      |
| 0004100          |           |            |            |             |             |             |              |          |







# Chart C4 Consumer Debtors (total by Debtor Customer Category) 2021/22 Budget Year 2022/23

|                 | 2021/22 | Duuget Teat 2022 |
|-----------------|---------|------------------|
| Organs of State | -       | -                |
| Commercial      | -       | -                |
| Households      | -       | -                |
| Other           | -       | -                |

Chart C5 Aged Creditors Analysis

|                   | Bulk Electricity Bulk W | ator | PAYE deduction V | AT (output los Bon  | rione / Patir I on | n ronaumon Tra      | do Craditore Au  | ditor Ganara Othor |    |
|-------------------|-------------------------|------|------------------|---------------------|--------------------|---------------------|------------------|--------------------|----|
|