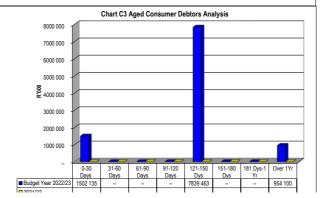

## 5. EXECUTIVE SUMMARY

| Item of Financial Position/ Performance                | Actual<br>SEPTEMBER<br>2022 | Actual<br>OCTOBER<br>2022 | Trend Analysis                                                           |
|--------------------------------------------------------|-----------------------------|---------------------------|--------------------------------------------------------------------------|
| Current Assets                                         |                             |                           |                                                                          |
| (Table SC3) Debtors                                    | R 1 717 262                 | R 1 715 554               | Decrease due to vat accrual at year end.                                 |
| Cash & cash equivalent                                 | <u>:S:</u>                  |                           |                                                                          |
| Cashbook balance<br>(bank reconciliation)<br>Primary   | R 3 307 511                 | R 3 896 612               | Decrease due to operational activities.                                  |
| Cashbook balance<br>(bank reconciliation)<br>Licensing | R 37 970 711                | R 37 057 474              |                                                                          |
| Current Liabilities                                    |                             |                           |                                                                          |
| (Table SC4)Creditors                                   | R 179 078 382               | R 197 390 733             | Increase due to Licensing fees paid in October                           |
| Cash Flow                                              |                             |                           |                                                                          |
| (Table C7) Receipts                                    | R 35 568 745                | R 29 203 930              | Increase due to money received on behalf of Department of                |
| Payments                                               | R 56 000 359                | R 28 866 450              | transport for service rendered by licensing departments.                 |
| Cash flow closing balance                              | R 44 355 322                | R 45 437 991              | J                                                                        |
| Cost Coverage indicator                                | 1.20                        | 1.19                      | Decrease due operational activies.                                       |
| (Table C2) Operating Revenue for Month                 | R 8 009 275                 | R 9 454 689               | Received to date 35.16% (benchmark 33.33%).                              |
| Operating Expenditure for Month                        | R 31 075 327                | R 28 855 505              | Spent to date 28.68% (bench mark 33.33%).                                |
| (Table C5 ) Capital Expenditure                        | R 161 354                   | R 14 156                  | Total Capex budget spent to date is 12.60% (benchmark 33.33%) for Month. |