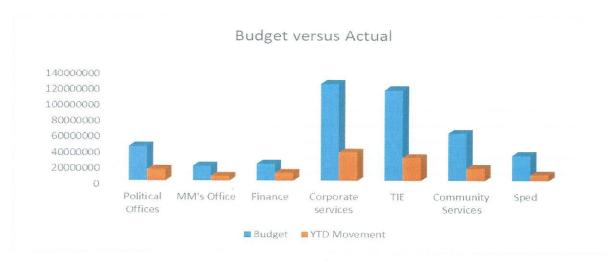

## 5. EXECUTIVE SUMMARY

| Item of Financial Position/ Performance                | Actual<br>SEPTEMBER<br>2022 | Actual<br>OCTOBER<br>2022 | Trend Analysis                                                           |
|--------------------------------------------------------|-----------------------------|---------------------------|--------------------------------------------------------------------------|
| Current Assets                                         |                             |                           |                                                                          |
| (Table SC3) Debtors                                    | R 1 717 262                 | R 1 715 554               | Decrease due to vat accrual at year end.                                 |
| Cash & cash equivalent                                 | <u>:S:</u>                  |                           |                                                                          |
| Cashbook balance<br>(bank reconciliation)<br>Primary   | R 3 307 511                 | R 3 896 612               | Decrease due to operational activities.                                  |
| Cashbook balance<br>(bank reconciliation)<br>Licensing | R 37 970 711                | R 37 057 474              |                                                                          |
| Current Liabilities                                    |                             |                           |                                                                          |
| (Table SC4)Creditors                                   | R 179 078 382               | R 197 390 733             | Increase due to Licensing fees paid in October                           |
| Cash Flow                                              |                             |                           |                                                                          |
| (Table C7) Receipts                                    | R 35 568 745                | R 29 203 930              | Increase due to money received on behalf of Department of                |
| Payments                                               | R 56 000 359                | R 28 866 450              | transport for service rendered by licensing departments.                 |
| Cash flow closing balance                              | R 44 355 322                | R 45 437 991              | J                                                                        |
| Cost Coverage indicator                                | 1.20                        | 1.19                      | Decrease due operational activies.                                       |
| (Table C2) Operating Revenue for Month                 | R 8 009 275                 | R 9 454 689               | Received to date 35.16% (benchmark 33.33%).                              |
| Operating Expenditure for Month                        | R 31 075 327                | R 28 855 505              | Spent to date 28.68% (bench mark 33.33%).                                |
| (Table C5 ) Capital Expenditure                        | R 161 354                   | R 14 156                  | Total Capex budget spent to date is 12.60% (benchmark 33.33%) for Month. |