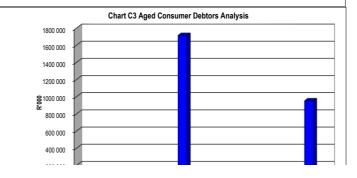

## 5. EXECUTIVE SUMMARY

| Item of Financial Position/ Performance                | Actual<br>SEPTEMBER<br>2022 | Actual<br>OCTOBER<br>2022 | Trend Analysis                                                           |
|--------------------------------------------------------|-----------------------------|---------------------------|--------------------------------------------------------------------------|
| Current Assets                                         |                             |                           |                                                                          |
| (Table SC3) Debtors                                    | R 1 717 262                 | R 1 715 554               | Decrease due to vat accrual at year end.                                 |
| Cash & cash equivalent                                 | <u>:S:</u>                  |                           |                                                                          |
| Cashbook balance<br>(bank reconciliation)<br>Primary   | R 3 307 511                 | R 3 896 612               | Decrease due to operational activities.                                  |
| Cashbook balance<br>(bank reconciliation)<br>Licensing | R 37 970 711                | R 37 057 474              |                                                                          |
| Current Liabilities                                    |                             |                           |                                                                          |
| (Table SC4)Creditors                                   | R 179 078 382               | R 197 390 733             | Increase due to Licensing fees paid in October                           |
| Cash Flow                                              |                             |                           |                                                                          |
| (Table C7) Receipts                                    | R 35 568 745                | R 29 203 930              | Increase due to money received on behalf of Department of                |
| Payments                                               | R 56 000 359                | R 28 866 450              | transport for service rendered by licensing departments.                 |
| Cash flow closing balance                              | R 44 355 322                | R 45 437 991              | J                                                                        |
| Cost Coverage indicator                                | 1.20                        | 1.19                      | Decrease due operational activies.                                       |
| (Table C2) Operating Revenue for Month                 | R 8 009 275                 | R 9 454 689               | Received to date 35.16% (benchmark 33.33%).                              |
| Operating Expenditure for Month                        | R 31 075 327                | R 28 855 505              | Spent to date 28.68% (bench mark 33.33%).                                |
| (Table C5 ) Capital Expenditure                        | R 161 354                   | R 14 156                  | Total Capex budget spent to date is 12.60% (benchmark 33.33%) for Month. |