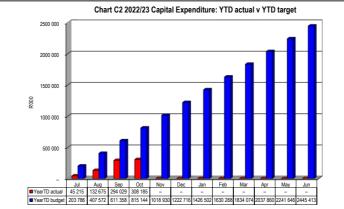

## 5. EXECUTIVE SUMMARY

| Item of Financial Position/ Performance                | Actual<br>SEPTEMBER<br>2022 | Actual<br>OCTOBER<br>2022 | Trend Analysis                                                           |
|--------------------------------------------------------|-----------------------------|---------------------------|--------------------------------------------------------------------------|
| Current Assets                                         |                             |                           |                                                                          |
| (Table SC3) Debtors                                    | R 1 717 262                 | R 1 715 554               | Decrease due to vat accrual at year end.                                 |
| Cash & cash equivalent                                 | <u>:S:</u>                  |                           |                                                                          |
| Cashbook balance<br>(bank reconciliation)<br>Primary   | R 3 307 511                 | R 3 896 612               | Decrease due to operational activities.                                  |
| Cashbook balance<br>(bank reconciliation)<br>Licensing | R 37 970 711                | R 37 057 474              |                                                                          |
| Current Liabilities                                    |                             |                           |                                                                          |
| (Table SC4)Creditors                                   | R 179 078 382               | R 197 390 733             | Increase due to Licensing fees paid in October                           |
| Cash Flow                                              |                             |                           |                                                                          |
| (Table C7) Receipts                                    | R 35 568 745                | R 29 203 930              | Increase due to money received on behalf of Department of                |
| Payments                                               | R 56 000 359                | R 28 866 450              | transport for service rendered by licensing departments.                 |
| Cash flow closing balance                              | R 44 355 322                | R 45 437 991              | J                                                                        |
| Cost Coverage indicator                                | 1.20                        | 1.19                      | Decrease due operational activies.                                       |
| (Table C2) Operating Revenue for Month                 | R 8 009 275                 | R 9 454 689               | Received to date 35.16% (benchmark 33.33%).                              |
| Operating Expenditure for Month                        | R 31 075 327                | R 28 855 505              | Spent to date 28.68% (bench mark 33.33%).                                |
| (Table C5 ) Capital Expenditure                        | R 161 354                   | R 14 156                  | Total Capex budget spent to date is 12.60% (benchmark 33.33%) for Month. |