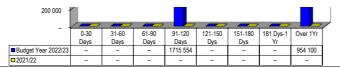

## 5. EXECUTIVE SUMMARY

| Item of Financial Position/ Performance                | Actual<br>SEPTEMBER<br>2022 | Actual<br>OCTOBER<br>2022 | Trend Analysis                                                           |
|--------------------------------------------------------|-----------------------------|---------------------------|--------------------------------------------------------------------------|
| Current Assets                                         |                             |                           |                                                                          |
| (Table SC3) Debtors                                    | R 1 717 262                 | R 1 715 554               | Decrease due to vat accrual at year end.                                 |
| Cash & cash equivalent                                 | <u>:S:</u>                  |                           |                                                                          |
| Cashbook balance<br>(bank reconciliation)<br>Primary   | R 3 307 511                 | R 3 896 612               | Decrease due to operational activities.                                  |
| Cashbook balance<br>(bank reconciliation)<br>Licensing | R 37 970 711                | R 37 057 474              |                                                                          |
| Current Liabilities                                    |                             |                           |                                                                          |
| (Table SC4)Creditors                                   | R 179 078 382               | R 197 390 733             | Increase due to Licensing fees paid in October                           |
| Cash Flow                                              |                             |                           |                                                                          |
| (Table C7) Receipts                                    | R 35 568 745                | R 29 203 930              | Increase due to money received on behalf of Department of                |
| Payments                                               | R 56 000 359                | R 28 866 450              | transport for service rendered by licensing departments.                 |
| Cash flow closing balance                              | R 44 355 322                | R 45 437 991              | J                                                                        |
| Cost Coverage indicator                                | 1.20                        | 1.19                      | Decrease due operational activies.                                       |
| (Table C2) Operating Revenue for Month                 | R 8 009 275                 | R 9 454 689               | Received to date 35.16% (benchmark 33.33%).                              |
| Operating Expenditure for Month                        | R 31 075 327                | R 28 855 505              | Spent to date 28.68% (bench mark 33.33%).                                |
| (Table C5 ) Capital Expenditure                        | R 161 354                   | R 14 156                  | Total Capex budget spent to date is 12.60% (benchmark 33.33%) for Month. |