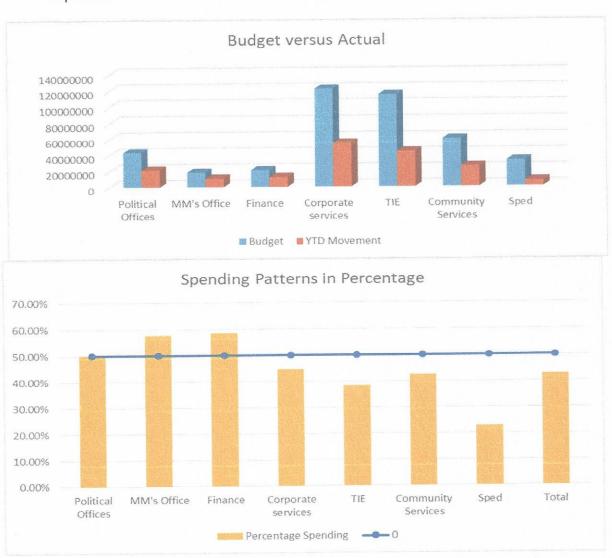

## 5. EXECUTIVE SUMMARY

| Item of Financial Position/ Performance                | Actual<br>SEPTEMBER<br>2022 | Actual<br>OCTOBER<br>2022 | Trend Analysis                                                           |
|--------------------------------------------------------|-----------------------------|---------------------------|--------------------------------------------------------------------------|
| Current Assets                                         |                             |                           |                                                                          |
| (Table SC3) Debtors                                    | R 1 717 262                 | R 1 715 554               | Decrease due to vat accrual at year end.                                 |
| Cash & cash equivalent                                 | <u>:S:</u>                  |                           |                                                                          |
| Cashbook balance<br>(bank reconciliation)<br>Primary   | R 3 307 511                 | R 3 896 612               | Decrease due to operational activities.                                  |
| Cashbook balance<br>(bank reconciliation)<br>Licensing | R 37 970 711                | R 37 057 474              |                                                                          |
| Current Liabilities                                    |                             |                           |                                                                          |
| (Table SC4)Creditors                                   | R 179 078 382               | R 197 390 733             | Increase due to Licensing fees paid in October                           |
| Cash Flow                                              |                             |                           |                                                                          |
| (Table C7) Receipts                                    | R 35 568 745                | R 29 203 930              | Increase due to money received on behalf of Department of                |
| Payments                                               | R 56 000 359                | R 28 866 450              | transport for service rendered by licensing departments.                 |
| Cash flow closing balance                              | R 44 355 322                | R 45 437 991              | J                                                                        |
| Cost Coverage indicator                                | 1.20                        | 1.19                      | Decrease due operational activies.                                       |
| (Table C2) Operating Revenue for Month                 | R 8 009 275                 | R 9 454 689               | Received to date 35.16% (benchmark 33.33%).                              |
| Operating Expenditure for Month                        | R 31 075 327                | R 28 855 505              | Spent to date 28.68% (bench mark 33.33%).                                |
| (Table C5 ) Capital Expenditure                        | R 161 354                   | R 14 156                  | Total Capex budget spent to date is 12.60% (benchmark 33.33%) for Month. |

| Item of Financial Position/ Performance | Actual<br>SEPTEMBER<br>2022                 | Actual<br>OCTOBER<br>2022 | Trend Analysis                                                                                                  |
|-----------------------------------------|---------------------------------------------|---------------------------|-----------------------------------------------------------------------------------------------------------------|
| (Table C6) Total Assets                 | R 138 730 835                               | R 138 419 151             | Municipality has liquidity problems whereby the current liabilities exceed current assets. The                  |
| Total Liabilities                       | R 209 278 856                               | R 228 367 989             | municipality is grants dependent and the only source of revenue is minor tariffs charges after equitable share. |
| Total Net Liabilities                   | R (70 548 021)                              | R (89 948 838)            |                                                                                                                 |
| MFMA Compliance                         |                                             |                           |                                                                                                                 |
| Monthly reports                         | MFMA 71,66                                  | MFMA 71,66                | Submit monthly reports on budget implementation and employee costs.                                             |
| Budget                                  | MFMA 75(1)<br>MFMA 53<br>MFMA 71<br>MFMA 66 | MFMA 71<br>MFMA 54(1)     | Submit monthly report on the budget Review implementation of budget and service delivery and                    |
|                                         | MFMA 21 (1)(b)                              |                           | budget implementation plan                                                                                      |
| Quarterly Reports                       |                                             | MFMA 11<br>MFMA sec 52    | Quarterly Withdrawals Quarter 1 reporting                                                                       |