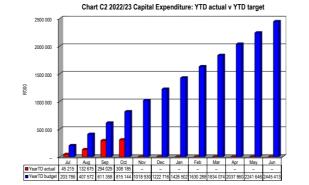

| 1 834         |
| Apr |     |               | 2 038         |
| May |     |               | 2 242         |
| Jun |     |               | 2 445         |

| Chart C3 Aged    |           |            |            |             |             |             |              |          |
|------------------|-----------|------------|------------|-------------|-------------|-------------|--------------|----------|
|                  | 0-30 Days | 31-60 Days | 61-90 Days | 91-120 Days | 121-150 Dys | 151-180 Dys | 181 Dys-1 Yr | Over 1Yr |
| Budget Year 2022 | l –       | -          | -          | -           | 7 839       | -           | -            | 954      |
| 0004100          |           |            |            |             |             |             |              |          |







# Chart C4 Consumer Debtors (total by Debtor Customer Category) 2021/22 Budget Year 2022/23

|                 | 2021/22 | Duuget Teat 2022 |
|-----------------|---------|------------------|
| Organs of State | -       | -                |
| Commercial      | -       | -                |
| Households      | -       | -                |
| Other           | -       | -                |

Chart C5 Aged Creditors Analysis

|                   | Bulk Electricity Bulk W | ator | PAYE deduction V | AT (output los Bon  | rione / Patir I on | n ronaumon Tra      | do Craditore Au  | ditor Ganara Othor |    |
|-------------------|-------------------------|------|------------------|---------------------|--------------------|---------------------|------------------|--------------------|----|
|