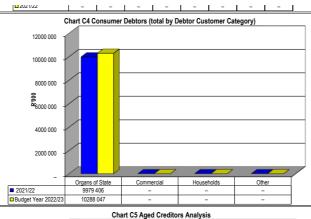

## 5. EXECUTIVE SUMMARY

| Item of Financial Position/ Performance                | Actual<br>DECEMBER<br>2022 | Actual<br>JANUARY<br>2023 | Trend Analysis                                                                                      |
|--------------------------------------------------------|----------------------------|---------------------------|-----------------------------------------------------------------------------------------------------|
| Current Assets                                         |                            |                           |                                                                                                     |
| (Table SC3) Debtors                                    | R 9 341 598                | R 9 339 890               | Slight decrease due to Provincial Department Transport theft investigation on licensing department. |
| Cash & cash equivalen                                  | ts:                        |                           |                                                                                                     |
| Cashbook balance<br>(bank reconciliation)<br>Primary   | R 24 125 588               | R 5 264 030               | Decrease due to operational activities                                                              |
| Cashbook balance<br>(bank reconciliation)<br>Licensing | R 34 017 765               | R 31 929 409              |                                                                                                     |
| Current Liabilities                                    |                            |                           |                                                                                                     |
| (Table SC4)Creditors                                   | R 169 680 982              | R 170 793 903             | Increase due to Licensing fees paid in January.                                                     |
| Cash Flow                                              |                            |                           |                                                                                                     |
| (Table C7) Receipts                                    | R 122 585 824              | R 25 851 504              | Decrease due to operational activities                                                              |
| Payments                                               | R 99 139 170               | R 48 778 482              |                                                                                                     |
| Cash flow closing balance                              | R 66 133 086               | R 43 956 414              |                                                                                                     |
| Cost Coverage indicator                                | 1.70                       | 1.0                       | Decrease due to operational activities.                                                             |
| (Table C2) Operating Revenue for Month                 | R 108 519 324              | R 5 988 368               | Received to date 64.66% (benchmark 58.33%).                                                         |
| Operating<br>Expenditure for Month                     | R 32 733 823               | R 27 983 134              | Spent to date 42.81% (bench mark 58.33%).                                                           |