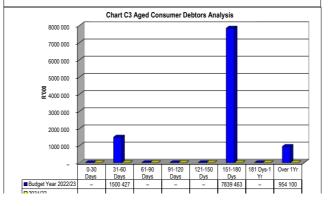

## 5. EXECUTIVE SUMMARY

| Item of Financial Position/ Performance                | Actual<br>DECEMBER<br>2022 | Actual<br>JANUARY<br>2023 | Trend Analysis                                                                                      |
|--------------------------------------------------------|----------------------------|---------------------------|-----------------------------------------------------------------------------------------------------|
| Current Assets                                         |                            |                           |                                                                                                     |
| (Table SC3) Debtors                                    | R 9 341 598                | R 9 339 890               | Slight decrease due to Provincial Department Transport theft investigation on licensing department. |
| Cash & cash equivalen                                  | ts:                        |                           |                                                                                                     |
| Cashbook balance<br>(bank reconciliation)<br>Primary   | R 24 125 588               | R 5 264 030               | Decrease due to operational activities                                                              |
| Cashbook balance<br>(bank reconciliation)<br>Licensing | R 34 017 765               | R 31 929 409              |                                                                                                     |
| Current Liabilities                                    |                            |                           |                                                                                                     |
| (Table SC4)Creditors                                   | R 169 680 982              | R 170 793 903             | Increase due to Licensing fees paid in January.                                                     |
| Cash Flow                                              |                            |                           |                                                                                                     |
| (Table C7) Receipts                                    | R 122 585 824              | R 25 851 504              | Decrease due to operational activities                                                              |
| Payments                                               | R 99 139 170               | R 48 778 482              |                                                                                                     |
| Cash flow closing balance                              | R 66 133 086               | R 43 956 414              |                                                                                                     |
| Cost Coverage indicator                                | 1.70                       | 1.0                       | Decrease due to operational activities.                                                             |
| (Table C2) Operating Revenue for Month                 | R 108 519 324              | R 5 988 368               | Received to date 64.66% (benchmark 58.33%).                                                         |
| Operating<br>Expenditure for Month                     | R 32 733 823               | R 27 983 134              | Spent to date 42.81% (bench mark 58.33%).                                                           |