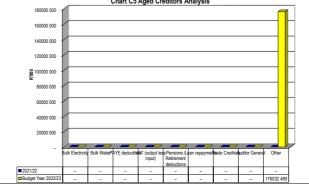

| Item of Financial Position/ Performance | Actual<br>DECEMBER<br>2022           | Actual<br>JANUARY<br>2023 | Trend Analysis                                                                                                  |
|-----------------------------------------|--------------------------------------|---------------------------|-----------------------------------------------------------------------------------------------------------------|
| (Table C5) Capital Expenditure          | R 37 389                             | R 0                       | Total Capex budget spent to date is 14.13% (benchmark 58.33%) for Month.                                        |
| (Table C6) Total Assets                 | R 163 951 447                        | R 142 989 724             | Municipality has liquidity problems whereby the current liabilities exceed current assets. The                  |
| Total Liabilities                       | R 199 643 063                        | R 200 676 107             | municipality is grants dependent and the only source of revenue is minor tariffs charges after equitable share. |
| Total Net Liabilities                   | R ( 35 691 616)                      | R (57 686 383)            |                                                                                                                 |
| MFMA Compliance                         |                                      |                           |                                                                                                                 |
| Monthly reports                         | MFMA 71,66                           | MFMA 71,66                | Submit monthly reports on budget implementation and employee costs.                                             |
| Budget                                  | MFMA 75(1)<br>MFMA 53                | MFMA 71                   | Submit monthly report on the budget                                                                             |
|                                         | MFMA 71<br>MFMA 66<br>MFMA 21 (1)(b) | MFMA 54(1)                | Review implementation of budget and service delivery and budget implementation plan                             |
| Quarterly Reports                       |                                      | MFMA 11<br>MFMA sec 52    | Quarterly Withdrawals Quarter 1 reporting Quarter 2 reporting                                                   |