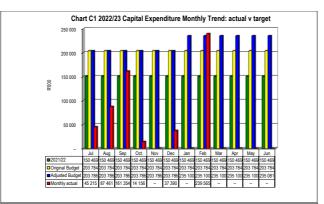

| Item of Financial Position/ Performance | Actual<br>DECEMBER<br>2022           | Actual<br>JANUARY<br>2023 | Trend Analysis                                                                                                  |
|-----------------------------------------|--------------------------------------|---------------------------|-----------------------------------------------------------------------------------------------------------------|
| (Table C5) Capital Expenditure          | R 37 389                             | R 0                       | Total Capex budget spent to date is 14.13% (benchmark 58.33%) for Month.                                        |
| (Table C6) Total Assets                 | R 163 951 447                        | R 142 989 724             | Municipality has liquidity problems whereby the current liabilities exceed current assets. The                  |
| Total Liabilities                       | R 199 643 063                        | R 200 676 107             | municipality is grants dependent and the only source of revenue is minor tariffs charges after equitable share. |
| Total Net Liabilities                   | R ( 35 691 616)                      | R (57 686 383)            |                                                                                                                 |
| MFMA Compliance                         |                                      |                           |                                                                                                                 |
| Monthly reports                         | MFMA 71,66                           | MFMA 71,66                | Submit monthly reports on budget implementation and employee costs.                                             |
| Budget                                  | MFMA 75(1)<br>MFMA 53                | MFMA 71                   | Submit monthly report on the budget                                                                             |
|                                         | MFMA 71<br>MFMA 66<br>MFMA 21 (1)(b) | MFMA 54(1)                | Review implementation of budget and service delivery and budget implementation plan                             |
| Quarterly Reports                       |                                      | MFMA 11<br>MFMA sec 52    | Quarterly Withdrawals Quarter 1 reporting Quarter 2 reporting                                                   |