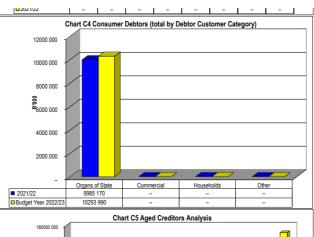

## 5. EXECUTIVE SUMMARY

| Item of Financial Position/ Performance                | Actual<br>DECEMBER<br>2022 | Actual<br>JANUARY<br>2023 | Trend Analysis                                                                                      |
|--------------------------------------------------------|----------------------------|---------------------------|-----------------------------------------------------------------------------------------------------|
| Current Assets                                         |                            |                           |                                                                                                     |
| (Table SC3) Debtors                                    | R 9 341 598                | R 9 339 890               | Slight decrease due to Provincial Department Transport theft investigation on licensing department. |
| Cash & cash equivalen                                  | ts:                        |                           |                                                                                                     |
| Cashbook balance<br>(bank reconciliation)<br>Primary   | R 24 125 588               | R 5 264 030               | Decrease due to operational activities                                                              |
| Cashbook balance<br>(bank reconciliation)<br>Licensing | R 34 017 765               | R 31 929 409              |                                                                                                     |
| Current Liabilities                                    |                            |                           |                                                                                                     |
| (Table SC4)Creditors                                   | R 169 680 982              | R 170 793 903             | Increase due to Licensing fees paid in January.                                                     |
| Cash Flow                                              |                            |                           |                                                                                                     |
| (Table C7) Receipts                                    | R 122 585 824              | R 25 851 504              | Decrease due to operational activities                                                              |
| Payments                                               | R 99 139 170               | R 48 778 482              |                                                                                                     |
| Cash flow closing balance                              | R 66 133 086               | R 43 956 414              |                                                                                                     |
| Cost Coverage indicator                                | 1.70                       | 1.0                       | Decrease due to operational activities.                                                             |
| (Table C2) Operating Revenue for Month                 | R 108 519 324              | R 5 988 368               | Received to date 64.66% (benchmark 58.33%).                                                         |
| Operating<br>Expenditure for Month                     | R 32 733 823               | R 27 983 134              | Spent to date 42.81% (bench mark 58.33%).                                                           |