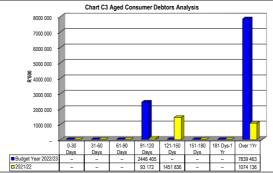

## 5. EXECUTIVE SUMMARY

| Item of Financial Position/ Performance                | Actual<br>DECEMBER<br>2022 | Actual<br>JANUARY<br>2023 | Trend Analysis                                                                                      |
|--------------------------------------------------------|----------------------------|---------------------------|-----------------------------------------------------------------------------------------------------|
| Current Assets                                         |                            |                           |                                                                                                     |
| (Table SC3) Debtors                                    | R 9 341 598                | R 9 339 890               | Slight decrease due to Provincial Department Transport theft investigation on licensing department. |
| Cash & cash equivalen                                  | ts:                        |                           |                                                                                                     |
| Cashbook balance<br>(bank reconciliation)<br>Primary   | R 24 125 588               | R 5 264 030               | Decrease due to operational activities                                                              |
| Cashbook balance<br>(bank reconciliation)<br>Licensing | R 34 017 765               | R 31 929 409              |                                                                                                     |
| Current Liabilities                                    |                            |                           |                                                                                                     |
| (Table SC4)Creditors                                   | R 169 680 982              | R 170 793 903             | Increase due to Licensing fees paid in January.                                                     |
| Cash Flow                                              |                            |                           |                                                                                                     |
| (Table C7) Receipts                                    | R 122 585 824              | R 25 851 504              | Decrease due to operational activities                                                              |
| Payments                                               | R 99 139 170               | R 48 778 482              |                                                                                                     |
| Cash flow closing balance                              | R 66 133 086               | R 43 956 414              |                                                                                                     |
| Cost Coverage indicator                                | 1.70                       | 1.0                       | Decrease due to operational activities.                                                             |
| (Table C2) Operating Revenue for Month                 | R 108 519 324              | R 5 988 368               | Received to date 64.66% (benchmark 58.33%).                                                         |
| Operating<br>Expenditure for Month                     | R 32 733 823               | R 27 983 134              | Spent to date 42.81% (bench mark 58.33%).                                                           |