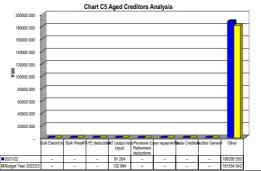

## 5. EXECUTIVE SUMMARY

| Item of Financial Position/ Performance                | Actual<br>DECEMBER<br>2022 | Actual<br>JANUARY<br>2023 | Trend Analysis                                                                                      |
|--------------------------------------------------------|----------------------------|---------------------------|-----------------------------------------------------------------------------------------------------|
| Current Assets                                         |                            |                           |                                                                                                     |
| (Table SC3) Debtors                                    | R 9 341 598                | R 9 339 890               | Slight decrease due to Provincial Department Transport theft investigation on licensing department. |
| Cash & cash equivalen                                  | ts:                        |                           |                                                                                                     |
| Cashbook balance<br>(bank reconciliation)<br>Primary   | R 24 125 588               | R 5 264 030               | Decrease due to operational activities                                                              |
| Cashbook balance<br>(bank reconciliation)<br>Licensing | R 34 017 765               | R 31 929 409              |                                                                                                     |
| Current Liabilities                                    |                            |                           |                                                                                                     |
| (Table SC4)Creditors                                   | R 169 680 982              | R 170 793 903             | Increase due to Licensing fees paid in January.                                                     |
| Cash Flow                                              |                            |                           |                                                                                                     |
| (Table C7) Receipts                                    | R 122 585 824              | R 25 851 504              | Decrease due to operational activities                                                              |
| Payments                                               | R 99 139 170               | R 48 778 482              |                                                                                                     |
| Cash flow closing balance                              | R 66 133 086               | R 43 956 414              |                                                                                                     |
| Cost Coverage indicator                                | 1.70                       | 1.0                       | Decrease due to operational activities.                                                             |
| (Table C2) Operating Revenue for Month                 | R 108 519 324              | R 5 988 368               | Received to date 64.66% (benchmark 58.33%).                                                         |
| Operating<br>Expenditure for Month                     | R 32 733 823               | R 27 983 134              | Spent to date 42.81% (bench mark 58.33%).                                                           |

| Item of Financial Position/ Performance | Actual<br>DECEMBER<br>2022           | Actual<br>JANUARY<br>2023 | Trend Analysis                                                                                                  |
|-----------------------------------------|--------------------------------------|---------------------------|-----------------------------------------------------------------------------------------------------------------|
| (Table C5) Capital Expenditure          | R 37 389                             | R 0                       | Total Capex budget spent to date is 14.13% (benchmark 58.33%) for Month.                                        |
| (Table C6) Total Assets                 | R 163 951 447                        | R 142 989 724             | Municipality has liquidity problems whereby the current liabilities exceed current assets. The                  |
| Total Liabilities                       | R 199 643 063                        | R 200 676 107             | municipality is grants dependent and the only source of revenue is minor tariffs charges after equitable share. |
| Total Net Liabilities                   | R ( 35 691 616)                      | R (57 686 383)            |                                                                                                                 |
| MFMA Compliance                         |                                      |                           |                                                                                                                 |
| Monthly reports                         | MFMA 71,66                           | MFMA 71,66                | Submit monthly reports on budget implementation and employee costs.                                             |
| Budget                                  | MFMA 75(1)<br>MFMA 53                | MFMA 71                   | Submit monthly report on the budget                                                                             |
|                                         | MFMA 71<br>MFMA 66<br>MFMA 21 (1)(b) | MFMA 54(1)                | Review implementation of budget and service delivery and budget implementation plan                             |
| Quarterly Reports                       |                                      | MFMA 11<br>MFMA sec 52    | Quarterly Withdrawals Quarter 1 reporting Quarter 2 reporting                                                   |