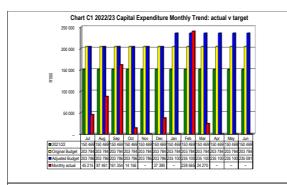

| Item of Financial Position/ Performance | Actual<br>DECEMBER<br>2022           | Actual<br>JANUARY<br>2023 | Trend Analysis                                                                                                  |
|-----------------------------------------|--------------------------------------|---------------------------|-----------------------------------------------------------------------------------------------------------------|
| (Table C5) Capital Expenditure          | R 37 389                             | R 0                       | Total Capex budget spent to date is 14.13% (benchmark 58.33%) for Month.                                        |
| (Table C6) Total Assets                 | R 163 951 447                        | R 142 989 724             | Municipality has liquidity problems whereby the current liabilities exceed current assets. The                  |
| Total Liabilities                       | R 199 643 063                        | R 200 676 107             | municipality is grants dependent and the only source of revenue is minor tariffs charges after equitable share. |
| Total Net Liabilities                   | R ( 35 691 616)                      | R (57 686 383)            |                                                                                                                 |
| MFMA Compliance                         |                                      |                           |                                                                                                                 |
| Monthly reports                         | MFMA 71,66                           | MFMA 71,66                | Submit monthly reports on budget implementation and employee costs.                                             |
| Budget                                  | MFMA 75(1)<br>MFMA 53                | MFMA 71                   | Submit monthly report on the budget                                                                             |
|                                         | MFMA 71<br>MFMA 66<br>MFMA 21 (1)(b) | MFMA 54(1)                | Review implementation of budget and service delivery and budget implementation plan                             |
| Quarterly Reports                       |                                      | MFMA 11<br>MFMA sec 52    | Quarterly Withdrawals Quarter 1 reporting Quarter 2 reporting                                                   |