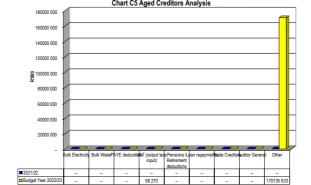

| Item of Financial Position/ Performance | Actual<br>DECEMBER<br>2022           | Actual<br>JANUARY<br>2023 | Trend Analysis                                                                                                  |
|-----------------------------------------|--------------------------------------|---------------------------|-----------------------------------------------------------------------------------------------------------------|
| (Table C5) Capital Expenditure          | R 37 389                             | R 0                       | Total Capex budget spent to date is 14.13% (benchmark 58.33%) for Month.                                        |
| (Table C6) Total Assets                 | R 163 951 447                        | R 142 989 724             | Municipality has liquidity problems whereby the current liabilities exceed current assets. The                  |
| Total Liabilities                       | R 199 643 063                        | R 200 676 107             | municipality is grants dependent and the only source of revenue is minor tariffs charges after equitable share. |
| Total Net Liabilities                   | R ( 35 691 616)                      | R (57 686 383)            |                                                                                                                 |
| MFMA Compliance                         |                                      |                           |                                                                                                                 |
| Monthly reports                         | MFMA 71,66                           | MFMA 71,66                | Submit monthly reports on budget implementation and employee costs.                                             |
| Budget                                  | MFMA 75(1)<br>MFMA 53                | MFMA 71                   | Submit monthly report on the budget                                                                             |
|                                         | MFMA 71<br>MFMA 66<br>MFMA 21 (1)(b) | MFMA 54(1)                | Review implementation of budget and service delivery and budget implementation plan                             |
| Quarterly Reports                       |                                      | MFMA 11<br>MFMA sec 52    | Quarterly Withdrawals Quarter 1 reporting Quarter 2 reporting                                                   |