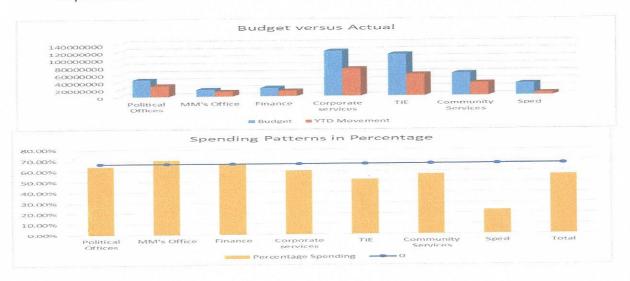

## 5. EXECUTIVE SUMMARY

| Item of Financial Position/ Performance                | Actual<br>DECEMBER<br>2022 | Actual<br>JANUARY<br>2023 | Trend Analysis                                                                                      |
|--------------------------------------------------------|----------------------------|---------------------------|-----------------------------------------------------------------------------------------------------|
| Current Assets                                         |                            |                           |                                                                                                     |
| (Table SC3) Debtors                                    | R 9 341 598                | R 9 339 890               | Slight decrease due to Provincial Department Transport theft investigation on licensing department. |
| Cash & cash equivalen                                  | ts:                        |                           |                                                                                                     |
| Cashbook balance<br>(bank reconciliation)<br>Primary   | R 24 125 588               | R 5 264 030               | Decrease due to operational activities                                                              |
| Cashbook balance<br>(bank reconciliation)<br>Licensing | R 34 017 765               | R 31 929 409              |                                                                                                     |
| Current Liabilities                                    |                            |                           |                                                                                                     |
| (Table SC4)Creditors                                   | R 169 680 982              | R 170 793 903             | Increase due to Licensing fees paid in January.                                                     |
| Cash Flow                                              |                            |                           |                                                                                                     |
| (Table C7) Receipts                                    | R 122 585 824              | R 25 851 504              | Decrease due to operational activities                                                              |
| Payments                                               | R 99 139 170               | R 48 778 482              |                                                                                                     |
| Cash flow closing balance                              | R 66 133 086               | R 43 956 414              |                                                                                                     |
| Cost Coverage indicator                                | 1.70                       | 1.0                       | Decrease due to operational activities.                                                             |
| (Table C2) Operating Revenue for Month                 | R 108 519 324              | R 5 988 368               | Received to date 64.66% (benchmark 58.33%).                                                         |
| Operating<br>Expenditure for Month                     | R 32 733 823               | R 27 983 134              | Spent to date 42.81% (bench mark 58.33%).                                                           |

| Item of Financial Position/ Performance | Actual<br>DECEMBER<br>2022           | Actual<br>JANUARY<br>2023 | Trend Analysis                                                                                                  |
|-----------------------------------------|--------------------------------------|---------------------------|-----------------------------------------------------------------------------------------------------------------|
| (Table C5) Capital Expenditure          | R 37 389                             | R 0                       | Total Capex budget spent to date is 14.13% (benchmark 58.33%) for Month.                                        |
| (Table C6) Total Assets                 | R 163 951 447                        | R 142 989 724             | Municipality has liquidity problems whereby the current liabilities exceed current assets. The                  |
| Total Liabilities                       | R 199 643 063                        | R 200 676 107             | municipality is grants dependent and the only source of revenue is minor tariffs charges after equitable share. |
| Total Net Liabilities                   | R ( 35 691 616)                      | R (57 686 383)            |                                                                                                                 |
| MFMA Compliance                         |                                      |                           |                                                                                                                 |
| Monthly reports                         | MFMA 71,66                           | MFMA 71,66                | Submit monthly reports on budget implementation and employee costs.                                             |
| Budget                                  | MFMA 75(1)<br>MFMA 53                | MFMA 71                   | Submit monthly report on the budget                                                                             |
|                                         | MFMA 71<br>MFMA 66<br>MFMA 21 (1)(b) | MFMA 54(1)                | Review implementation of budget and service delivery and budget implementation plan                             |
| Quarterly Reports                       |                                      | MFMA 11<br>MFMA sec 52    | Quarterly Withdrawals Quarter 1 reporting Quarter 2 reporting                                                   |