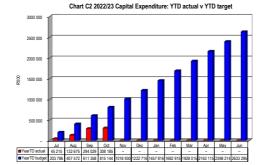

| Item of Financial Position/ Performance | Actual<br>DECEMBER<br>2022           | Actual<br>JANUARY<br>2023 | Trend Analysis                                                                                                  |
|-----------------------------------------|--------------------------------------|---------------------------|-----------------------------------------------------------------------------------------------------------------|
| (Table C5) Capital Expenditure          | R 37 389                             | R 0                       | Total Capex budget spent to date is 14.13% (benchmark 58.33%) for Month.                                        |
| (Table C6) Total Assets                 | R 163 951 447                        | R 142 989 724             | Municipality has liquidity problems whereby the current liabilities exceed current assets. The                  |
| Total Liabilities                       | R 199 643 063                        | R 200 676 107             | municipality is grants dependent and the only source of revenue is minor tariffs charges after equitable share. |
| Total Net Liabilities                   | R ( 35 691 616)                      | R (57 686 383)            |                                                                                                                 |
| MFMA Compliance                         |                                      |                           |                                                                                                                 |
| Monthly reports                         | MFMA 71,66                           | MFMA 71,66                | Submit monthly reports on budget implementation and employee costs.                                             |
| Budget                                  | MFMA 75(1)<br>MFMA 53                | MFMA 71                   | Submit monthly report on the budget                                                                             |
|                                         | MFMA 71<br>MFMA 66<br>MFMA 21 (1)(b) | MFMA 54(1)                | Review implementation of budget and service delivery and budget implementation plan                             |
| Quarterly Reports                       |                                      | MFMA 11<br>MFMA sec 52    | Quarterly Withdrawals Quarter 1 reporting Quarter 2 reporting                                                   |