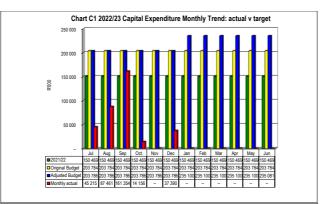

| Item of Financial Position/ Performance | Actual<br>DECEMBER<br>2022           | Actual<br>JANUARY<br>2023 | Trend Analysis                                                                                                  |
|-----------------------------------------|--------------------------------------|---------------------------|-----------------------------------------------------------------------------------------------------------------|
| (Table C5) Capital Expenditure          | R 37 389                             | R 0                       | Total Capex budget spent to date is 14.13% (benchmark 58.33%) for Month.                                        |
| (Table C6) Total Assets                 | R 163 951 447                        | R 142 989 724             | Municipality has liquidity problems whereby the current liabilities exceed current assets. The                  |
| Total Liabilities                       | R 199 643 063                        | R 200 676 107             | municipality is grants dependent and the only source of revenue is minor tariffs charges after equitable share. |
| Total Net Liabilities                   | R ( 35 691 616)                      | R (57 686 383)            |                                                                                                                 |
| MFMA Compliance                         |                                      |                           |                                                                                                                 |
| Monthly reports                         | MFMA 71,66                           | MFMA 71,66                | Submit monthly reports on budget implementation and employee costs.                                             |
| Budget                                  | MFMA 75(1)<br>MFMA 53                | MFMA 71                   | Submit monthly report on the budget                                                                             |
|                                         | MFMA 71<br>MFMA 66<br>MFMA 21 (1)(b) | MFMA 54(1)                | Review implementation of budget and service delivery and budget implementation plan                             |
| Quarterly Reports                       |                                      | MFMA 11<br>MFMA sec 52    | Quarterly Withdrawals Quarter 1 reporting Quarter 2 reporting                                                   |