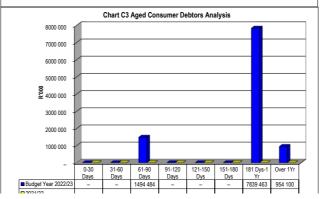

## 5. EXECUTIVE SUMMARY

| Item of Financial Position/ Performance                | Actual<br>DECEMBER<br>2022 | Actual<br>JANUARY<br>2023 | Trend Analysis                                                                                      |
|--------------------------------------------------------|----------------------------|---------------------------|-----------------------------------------------------------------------------------------------------|
| Current Assets                                         |                            |                           |                                                                                                     |
| (Table SC3) Debtors                                    | R 9 341 598                | R 9 339 890               | Slight decrease due to Provincial Department Transport theft investigation on licensing department. |
| Cash & cash equivalen                                  | ts:                        |                           |                                                                                                     |
| Cashbook balance<br>(bank reconciliation)<br>Primary   | R 24 125 588               | R 5 264 030               | Decrease due to operational activities                                                              |
| Cashbook balance<br>(bank reconciliation)<br>Licensing | R 34 017 765               | R 31 929 409              |                                                                                                     |
| Current Liabilities                                    |                            |                           |                                                                                                     |
| (Table SC4)Creditors                                   | R 169 680 982              | R 170 793 903             | Increase due to Licensing fees paid in January.                                                     |
| Cash Flow                                              |                            |                           |                                                                                                     |
| (Table C7) Receipts                                    | R 122 585 824              | R 25 851 504              | Decrease due to operational activities                                                              |
| Payments                                               | R 99 139 170               | R 48 778 482              |                                                                                                     |
| Cash flow closing balance                              | R 66 133 086               | R 43 956 414              |                                                                                                     |
| Cost Coverage indicator                                | 1.70                       | 1.0                       | Decrease due to operational activities.                                                             |
| (Table C2) Operating Revenue for Month                 | R 108 519 324              | R 5 988 368               | Received to date 64.66% (benchmark 58.33%).                                                         |
| Operating<br>Expenditure for Month                     | R 32 733 823               | R 27 983 134              | Spent to date 42.81% (bench mark 58.33%).                                                           |