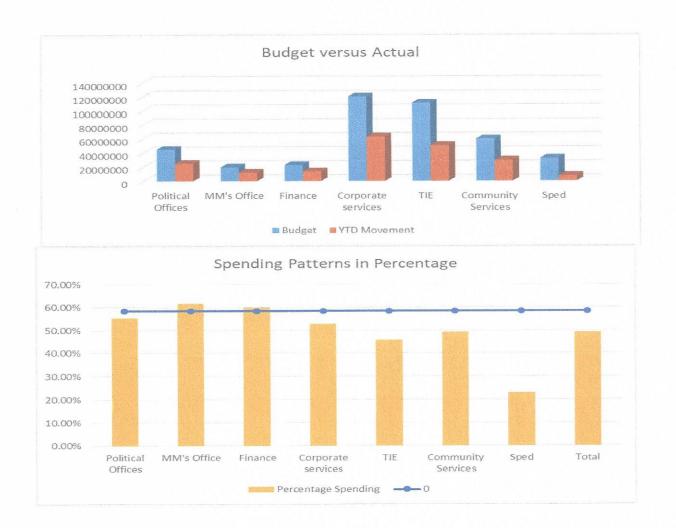

## 5. EXECUTIVE SUMMARY

| Item of Financial Position/ Performance                | Actual<br>DECEMBER<br>2022 | Actual<br>JANUARY<br>2023 | Trend Analysis                                                                                      |
|--------------------------------------------------------|----------------------------|---------------------------|-----------------------------------------------------------------------------------------------------|
| Current Assets                                         |                            |                           |                                                                                                     |
| (Table SC3) Debtors                                    | R 9 341 598                | R 9 339 890               | Slight decrease due to Provincial Department Transport theft investigation on licensing department. |
| Cash & cash equivalen                                  | ts:                        |                           |                                                                                                     |
| Cashbook balance<br>(bank reconciliation)<br>Primary   | R 24 125 588               | R 5 264 030               | Decrease due to operational activities                                                              |
| Cashbook balance<br>(bank reconciliation)<br>Licensing | R 34 017 765               | R 31 929 409              |                                                                                                     |
| Current Liabilities                                    |                            |                           |                                                                                                     |
| (Table SC4)Creditors                                   | R 169 680 982              | R 170 793 903             | Increase due to Licensing fees paid in January.                                                     |
| Cash Flow                                              |                            |                           |                                                                                                     |
| (Table C7) Receipts                                    | R 122 585 824              | R 25 851 504              | Decrease due to operational activities                                                              |
| Payments                                               | R 99 139 170               | R 48 778 482              |                                                                                                     |
| Cash flow closing balance                              | R 66 133 086               | R 43 956 414              |                                                                                                     |
| Cost Coverage indicator                                | 1.70                       | 1.0                       | Decrease due to operational activities.                                                             |
| (Table C2) Operating Revenue for Month                 | R 108 519 324              | R 5 988 368               | Received to date 64.66% (benchmark 58.33%).                                                         |
| Operating<br>Expenditure for Month                     | R 32 733 823               | R 27 983 134              | Spent to date 42.81% (bench mark 58.33%).                                                           |