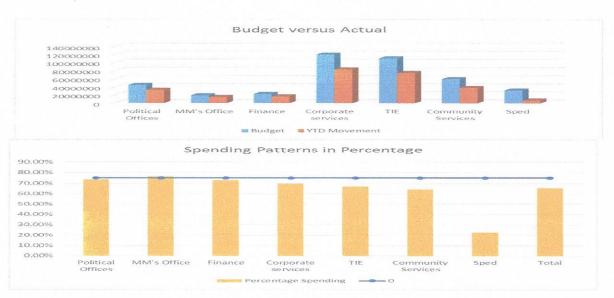

## 5. EXECUTIVE SUMMARY

| Item of Financial Position/ Performance                | Actual<br>DECEMBER<br>2022 | Actual<br>JANUARY<br>2023 | Trend Analysis                                                                                      |
|--------------------------------------------------------|----------------------------|---------------------------|-----------------------------------------------------------------------------------------------------|
| Current Assets                                         |                            |                           |                                                                                                     |
| (Table SC3) Debtors                                    | R 9 341 598                | R 9 339 890               | Slight decrease due to Provincial Department Transport theft investigation on licensing department. |
| Cash & cash equivalen                                  | ts:                        |                           |                                                                                                     |
| Cashbook balance<br>(bank reconciliation)<br>Primary   | R 24 125 588               | R 5 264 030               | Decrease due to operational activities                                                              |
| Cashbook balance<br>(bank reconciliation)<br>Licensing | R 34 017 765               | R 31 929 409              |                                                                                                     |
| Current Liabilities                                    |                            |                           |                                                                                                     |
| (Table SC4)Creditors                                   | R 169 680 982              | R 170 793 903             | Increase due to Licensing fees paid in January.                                                     |
| Cash Flow                                              |                            |                           |                                                                                                     |
| (Table C7) Receipts                                    | R 122 585 824              | R 25 851 504              | Decrease due to operational activities                                                              |
| Payments                                               | R 99 139 170               | R 48 778 482              |                                                                                                     |
| Cash flow closing balance                              | R 66 133 086               | R 43 956 414              |                                                                                                     |
| Cost Coverage indicator                                | 1.70                       | 1.0                       | Decrease due to operational activities.                                                             |
| (Table C2) Operating Revenue for Month                 | R 108 519 324              | R 5 988 368               | Received to date 64.66% (benchmark 58.33%).                                                         |
| Operating<br>Expenditure for Month                     | R 32 733 823               | R 27 983 134              | Spent to date 42.81% (bench mark 58.33%).                                                           |

| Item of Financial Position/ Performance | Actual<br>DECEMBER<br>2022           | Actual<br>JANUARY<br>2023 | Trend Analysis                                                                                                  |
|-----------------------------------------|--------------------------------------|---------------------------|-----------------------------------------------------------------------------------------------------------------|
| (Table C5) Capital Expenditure          | R 37 389                             | R 0                       | Total Capex budget spent to date is 14.13% (benchmark 58.33%) for Month.                                        |
| (Table C6) Total Assets                 | R 163 951 447                        | R 142 989 724             | Municipality has liquidity problems whereby the current liabilities exceed current assets. The                  |
| Total Liabilities                       | R 199 643 063                        | R 200 676 107             | municipality is grants dependent and the only source of revenue is minor tariffs charges after equitable share. |
| Total Net Liabilities                   | R ( 35 691 616)                      | R (57 686 383)            |                                                                                                                 |
| MFMA Compliance                         |                                      |                           |                                                                                                                 |
| Monthly reports                         | MFMA 71,66                           | MFMA 71,66                | Submit monthly reports on budget implementation and employee costs.                                             |
| Budget                                  | MFMA 75(1)<br>MFMA 53                | MFMA 71                   | Submit monthly report on the budget                                                                             |
|                                         | MFMA 71<br>MFMA 66<br>MFMA 21 (1)(b) | MFMA 54(1)                | Review implementation of budget and service delivery and budget implementation plan                             |
| Quarterly Reports                       |                                      | MFMA 11<br>MFMA sec 52    | Quarterly Withdrawals Quarter 1 reporting Quarter 2 reporting                                                   |