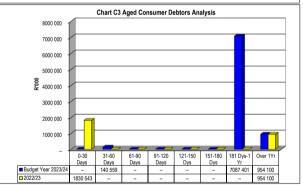

#### 5. EXECUTIVE SUMMARY

| Item of Financial Position/ Performance                | Actual<br>JUNE<br>2023 | Actual<br>JULY<br>2023 | Trend Analysis                                                     |
|--------------------------------------------------------|------------------------|------------------------|--------------------------------------------------------------------|
| Current Assets                                         |                        |                        |                                                                    |
| (Table SC3)<br>Debtors                                 | R 7726096              | R 7 227 960            | Decrease due to staff recoveries and year transaction.             |
| Cash & cash equivalen                                  | ts:                    |                        |                                                                    |
| Cashbook balance<br>(bank reconciliation)<br>Primary   | R 16 340 312           | R 65 182 125           | Increase due to first tranche of equitable share received in July. |
| Cashbook balance<br>(bank reconciliation)<br>Licensing | R 13 175 772           | R 39 440 923           |                                                                    |
| Current Liabilities                                    |                        |                        |                                                                    |
| (Table SC4)Creditors                                   | R 202 700 408          | R 189 887 078          | Decrease due to licensing creditor payment.                        |
| Cash Flow                                              |                        |                        |                                                                    |
| (Table C7) Receipts                                    | R 38 510 662           | R 153 220 514          | Increase due to first tranche of equitable share received in July. |
| Payments                                               | R 63 727 680           | R 79 272 254           |                                                                    |
| Cash flow closing balance                              | R 45 579 967           | R 106 725 782          |                                                                    |
| Cost Coverage indicator                                | 0.85                   | 2.97                   | Increase due to first tranche of equitable share received in July. |
| (Table C2) Operating Revenue for Month                 | R 17 596 129           | R 127 332 653          | Received to date 31.15% (benchmark 8.33%).                         |
| Operating Expenditure for Month                        | R 39 881 789           | R 34 264 466           | Spent to date 8.09% (bench mark 8.33%).                            |