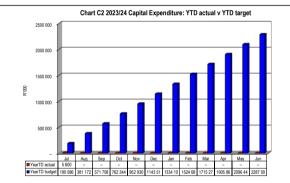

| Item of Financial<br>Position/<br>Performance | Actual<br>JUNE<br>2023                   | Actual<br>JULY<br>2023 | Trend Analysis                                                                                                  |
|-----------------------------------------------|------------------------------------------|------------------------|-----------------------------------------------------------------------------------------------------------------|
| (Table C5 ) Capital Expenditure               | R 75 271                                 | R 5 600                | Total Capex budget spent to date is 0.24% (benchmark 8.33%) for Month.                                          |
| (Table C6)<br>Total Assets                    | R 125 773 184                            | R 202 347 755          | Municipality has liquidity problems whereby the current liabilities exceed current assets. The                  |
| Total Liabilities                             | R 232 805 728 R 219 876 323 mun and mind |                        | municipality is grants dependent and the only source of revenue is minor tariffs charges after equitable share. |
| Total Net Liabilities                         | R (107 032 544)                          | R (17 528 568)         |                                                                                                                 |
| MFMA Compliance                               |                                          |                        |                                                                                                                 |
| Monthly reports                               | MFMA 71,66                               | MFMA 71,66             | Submit monthly reports on budget implementation and employee costs.                                             |
| Budget                                        | MFMA 75(1)<br>MFMA 53                    | MFMA 71                | Submit monthly report on the budget                                                                             |
|                                               | MFMA 71<br>MFMA 66<br>MFMA 21 (1)(b)     | MFMA 54(1)             | Review implementation of budget and service delivery and budget implementation plan                             |
| Quarterly Reports                             |                                          | MFMA 11<br>MFMA sec 52 | Quarterly Withdrawals                                                                                           |