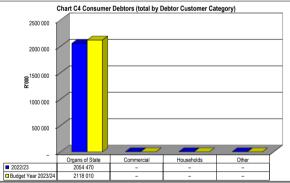

#### 5. EXECUTIVE SUMMARY

| Item of Financial Position/ Performance                | Actual<br>JUNE<br>2023 | Actual<br>JULY<br>2023 | Trend Analysis                                                     |
|--------------------------------------------------------|------------------------|------------------------|--------------------------------------------------------------------|
| Current Assets                                         |                        |                        |                                                                    |
| (Table SC3)<br>Debtors                                 | R 7726096              | R 7 227 960            | Decrease due to staff recoveries and year transaction.             |
| Cash & cash equivalen                                  | ts:                    |                        |                                                                    |
| Cashbook balance<br>(bank reconciliation)<br>Primary   | R 16 340 312           | R 65 182 125           | Increase due to first tranche of equitable share received in July. |
| Cashbook balance<br>(bank reconciliation)<br>Licensing | R 13 175 772           | R 39 440 923           |                                                                    |
| Current Liabilities                                    |                        |                        |                                                                    |
| (Table SC4)Creditors                                   | R 202 700 408          | R 189 887 078          | Decrease due to licensing creditor payment.                        |
| Cash Flow                                              |                        |                        |                                                                    |
| (Table C7) Receipts                                    | R 38 510 662           | R 153 220 514          | Increase due to first tranche of equitable share received in July. |
| Payments                                               | R 63 727 680           | R 79 272 254           |                                                                    |
| Cash flow closing balance                              | R 45 579 967           | R 106 725 782          |                                                                    |
| Cost Coverage indicator                                | 0.85                   | 2.97                   | Increase due to first tranche of equitable share received in July. |
| (Table C2) Operating Revenue for Month                 | R 17 596 129           | R 127 332 653          | Received to date 31.15% (benchmark 8.33%).                         |
| Operating Expenditure for Month                        | R 39 881 789           | R 34 264 466           | Spent to date 8.09% (bench mark 8.33%).                            |