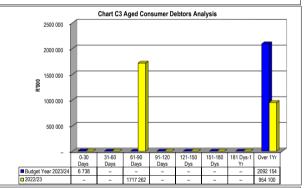

|                 |                       |         |
|-------------------|-------------------------|------------|----------------|-----------------|------------------|---------------|-----------------|-----------------------|---------|
|                   | <b>Bulk Electricity</b> | Bulk Water | PAYE deduction | VAT (output les | Pensions / Retir | Loan repaymen | Trade Creditors | Auditor General Other |         |
| 2022/23           | -                       | -          | -              | 699             | -                | -             | -               | -                     | 178 379 |
| Budget Year 2023/ | -                       | -          | -              | 844             | -                | -             | -               | -                     | 186 134 |