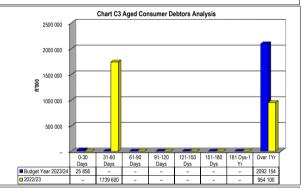

#### 5. EXECUTIVE SUMMARY

| Item of Financial Position/ Performance                | Actual<br>JUNE<br>2023 | Actual<br>JULY<br>2023 | Trend Analysis                                                     |
|--------------------------------------------------------|------------------------|------------------------|--------------------------------------------------------------------|
| Current Assets                                         |                        |                        |                                                                    |
| (Table SC3)<br>Debtors                                 | R 7726096              | R 7 227 960            | Decrease due to staff recoveries and year transaction.             |
| Cash & cash equivalen                                  | ts:                    |                        |                                                                    |
| Cashbook balance<br>(bank reconciliation)<br>Primary   | R 16 340 312           | R 65 182 125           | Increase due to first tranche of equitable share received in July. |
| Cashbook balance<br>(bank reconciliation)<br>Licensing | R 13 175 772           | R 39 440 923           |                                                                    |
| Current Liabilities                                    |                        |                        |                                                                    |
| (Table SC4)Creditors                                   | R 202 700 408          | R 189 887 078          | Decrease due to licensing creditor payment.                        |
| Cash Flow                                              |                        |                        |                                                                    |
| (Table C7) Receipts                                    | R 38 510 662           | R 153 220 514          | Increase due to first tranche of equitable share received in July. |
| Payments                                               | R 63 727 680           | R 79 272 254           |                                                                    |
| Cash flow closing balance                              | R 45 579 967           | R 106 725 782          |                                                                    |
| Cost Coverage indicator                                | 0.85                   | 2.97                   | Increase due to first tranche of equitable share received in July. |
| (Table C2) Operating Revenue for Month                 | R 17 596 129           | R 127 332 653          | Received to date 31.15% (benchmark 8.33%).                         |
| Operating Expenditure for Month                        | R 39 881 789           | R 34 264 466           | Spent to date 8.09% (bench mark 8.33%).                            |