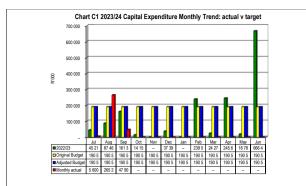

| Item of Financial<br>Position/<br>Performance | Actual<br>JUNE<br>2023                   | Actual<br>JULY<br>2023 | Trend Analysis                                                                                                  |
|-----------------------------------------------|------------------------------------------|------------------------|-----------------------------------------------------------------------------------------------------------------|
| (Table C5 ) Capital Expenditure               | R 75 271                                 | R 5 600                | Total Capex budget spent to date is 0.24% (benchmark 8.33%) for Month.                                          |
| (Table C6)<br>Total Assets                    | R 125 773 184                            | R 202 347 755          | Municipality has liquidity problems whereby the current liabilities exceed current assets. The                  |
| Total Liabilities                             | R 232 805 728 R 219 876 323 mun and mind |                        | municipality is grants dependent and the only source of revenue is minor tariffs charges after equitable share. |
| Total Net Liabilities                         | R (107 032 544)                          | R (17 528 568)         |                                                                                                                 |
| MFMA Compliance                               |                                          |                        |                                                                                                                 |
| Monthly reports                               | MFMA 71,66                               | MFMA 71,66             | Submit monthly reports on budget implementation and employee costs.                                             |
| Budget                                        | MFMA 75(1)<br>MFMA 53                    | MFMA 71                | Submit monthly report on the budget                                                                             |
|                                               | MFMA 71<br>MFMA 66<br>MFMA 21 (1)(b)     | MFMA 54(1)             | Review implementation of budget and service delivery and budget implementation plan                             |
| Quarterly Reports                             |                                          | MFMA 11<br>MFMA sec 52 | Quarterly Withdrawals                                                                                           |