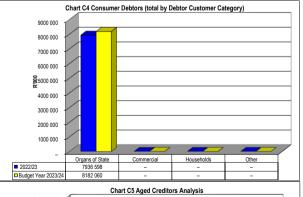

2 096         |  |  |  |  |  |  |  |
| Jun        | -                                | 2 287         |  |  |  |  |  |  |  |

| Chart Co Aget     | Consumer  | Debitors Arrain | 1919       |             |             |             |              |          |
|-------------------|-----------|-----------------|------------|-------------|-------------|-------------|--------------|----------|
|                   | 0-30 Days | 31-60 Days      | 61-90 Days | 91-120 Days | 121-150 Dys | 151-180 Dys | 181 Dys-1 Yr | Over 1Yr |
| Budget Year 2023/ | -         | 141             | -          | -           | -           | -           | 7 087        | 954      |
| 2022/23           | 1 831     | -               | -          | -           | -           | -           | -            | 954      |











Chart C5 Aged Creditors Analysis

Bulk Flectricity Bulk Water PAYE deduction VAT (output les Pensions / Betin Loan rensument Trade Creditors Auditor General Other

2023/08/15 12:55 Produced by TRU @ BCX

2022/23 - 499 - 167 325
Budget Year 2023/9 - 189 887

18000 000
140000 000
140000 000
40000 000
40000 000
20000 000
40000 000
20000 000
40000 000
20000 000
40000 000
20000 000
20000 000
20000 000
20000 000
20000 000
20000 000
20000 000
20000 000
20000 000
20000 000
20000 000
20000 000
20000 000
20000 000
20000 000
20000 000
20000 000
20000 000
20000 000
20000 000
20000 000
20000 000
20000 000
20000 000
20000 000
20000 000
20000 000
20000 000
20000 000
20000 000
20000 000
20000 000
20000 000
20000 000
20000 000
20000 000
20000 000
20000 000
20000 000
20000 000
20000 000
20000 000
20000 00