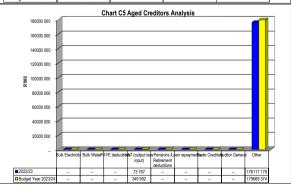

| Item of Financial<br>Position/<br>Performance | Actual<br>JUNE<br>2023                   | Actual<br>JULY<br>2023 | Trend Analysis                                                                                                  |
|-----------------------------------------------|------------------------------------------|------------------------|-----------------------------------------------------------------------------------------------------------------|
| (Table C5 ) Capital Expenditure               | R 75 271                                 | R 5 600                | Total Capex budget spent to date is 0.24% (benchmark 8.33%) for Month.                                          |
| (Table C6)<br>Total Assets                    | R 125 773 184                            | R 202 347 755          | Municipality has liquidity problems whereby the current liabilities exceed current assets. The                  |
| Total Liabilities                             | R 232 805 728 R 219 876 323 mun and mind |                        | municipality is grants dependent and the only source of revenue is minor tariffs charges after equitable share. |
| Total Net Liabilities                         | R (107 032 544)                          | R (17 528 568)         |                                                                                                                 |
| MFMA Compliance                               |                                          |                        |                                                                                                                 |
| Monthly reports                               | MFMA 71,66                               | MFMA 71,66             | Submit monthly reports on budget implementation and employee costs.                                             |
| Budget                                        | MFMA 75(1)<br>MFMA 53                    | MFMA 71                | Submit monthly report on the budget                                                                             |
|                                               | MFMA 71<br>MFMA 66<br>MFMA 21 (1)(b)     | MFMA 54(1)             | Review implementation of budget and service delivery and budget implementation plan                             |
| Quarterly Reports                             |                                          | MFMA 11<br>MFMA sec 52 | Quarterly Withdrawals                                                                                           |