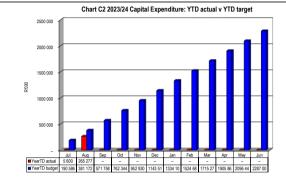

| Item of Financial<br>Position/<br>Performance | Actual<br>JUNE<br>2023                   | Actual<br>JULY<br>2023 | Trend Analysis                                                                                                  |
|-----------------------------------------------|------------------------------------------|------------------------|-----------------------------------------------------------------------------------------------------------------|
| (Table C5 ) Capital Expenditure               | R 75 271                                 | R 5 600                | Total Capex budget spent to date is 0.24% (benchmark 8.33%) for Month.                                          |
| (Table C6)<br>Total Assets                    | R 125 773 184                            | R 202 347 755          | Municipality has liquidity problems whereby the current liabilities exceed current assets. The                  |
| Total Liabilities                             | R 232 805 728 R 219 876 323 mun and mind |                        | municipality is grants dependent and the only source of revenue is minor tariffs charges after equitable share. |
| Total Net Liabilities                         | R (107 032 544)                          | R (17 528 568)         |                                                                                                                 |
| MFMA Compliance                               |                                          |                        |                                                                                                                 |
| Monthly reports                               | MFMA 71,66                               | MFMA 71,66             | Submit monthly reports on budget implementation and employee costs.                                             |
| Budget                                        | MFMA 75(1)<br>MFMA 53                    | MFMA 71                | Submit monthly report on the budget                                                                             |
|                                               | MFMA 71<br>MFMA 66<br>MFMA 21 (1)(b)     | MFMA 54(1)             | Review implementation of budget and service delivery and budget implementation plan                             |
| Quarterly Reports                             |                                          | MFMA 11<br>MFMA sec 52 | Quarterly Withdrawals                                                                                           |