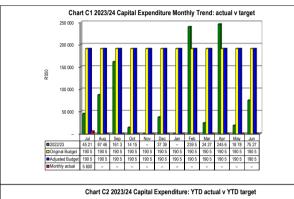

| Item of Financial<br>Position/<br>Performance | Actual<br>JUNE<br>2023                   | Actual<br>JULY<br>2023 | Trend Analysis                                                                                                  |
|-----------------------------------------------|------------------------------------------|------------------------|-----------------------------------------------------------------------------------------------------------------|
| (Table C5 ) Capital Expenditure               | R 75 271                                 | R 5 600                | Total Capex budget spent to date is 0.24% (benchmark 8.33%) for Month.                                          |
| (Table C6)<br>Total Assets                    | R 125 773 184                            | R 202 347 755          | Municipality has liquidity problems whereby the current liabilities exceed current assets. The                  |
| Total Liabilities                             | R 232 805 728 R 219 876 323 mun and mind |                        | municipality is grants dependent and the only source of revenue is minor tariffs charges after equitable share. |
| Total Net Liabilities                         | R (107 032 544)                          | R (17 528 568)         |                                                                                                                 |
| MFMA Compliance                               |                                          |                        |                                                                                                                 |
| Monthly reports                               | MFMA 71,66                               | MFMA 71,66             | Submit monthly reports on budget implementation and employee costs.                                             |
| Budget                                        | MFMA 75(1)<br>MFMA 53                    | MFMA 71                | Submit monthly report on the budget                                                                             |
|                                               | MFMA 71<br>MFMA 66<br>MFMA 21 (1)(b)     | MFMA 54(1)             | Review implementation of budget and service delivery and budget implementation plan                             |
| Quarterly Reports                             |                                          | MFMA 11<br>MFMA sec 52 | Quarterly Withdrawals                                                                                           |