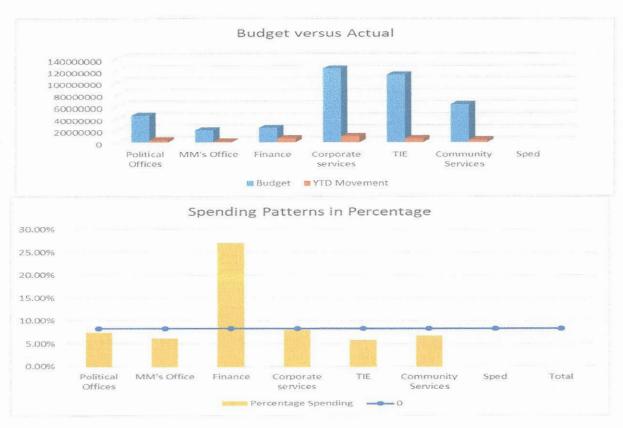

#### 5. EXECUTIVE SUMMARY

| Item of Financial Position/ Performance                | Actual<br>JUNE<br>2023 | Actual<br>JULY<br>2023 | Trend Analysis                                                     |
|--------------------------------------------------------|------------------------|------------------------|--------------------------------------------------------------------|
| Current Assets                                         |                        |                        |                                                                    |
| (Table SC3)<br>Debtors                                 | R 7726096              | R 7 227 960            | Decrease due to staff recoveries and year transaction.             |
| Cash & cash equivalen                                  | ts:                    |                        |                                                                    |
| Cashbook balance<br>(bank reconciliation)<br>Primary   | R 16 340 312           | R 65 182 125           | Increase due to first tranche of equitable share received in July. |
| Cashbook balance<br>(bank reconciliation)<br>Licensing | R 13 175 772           | R 39 440 923           |                                                                    |
| Current Liabilities                                    |                        |                        |                                                                    |
| (Table SC4)Creditors                                   | R 202 700 408          | R 189 887 078          | Decrease due to licensing creditor payment.                        |
| Cash Flow                                              |                        |                        |                                                                    |
| (Table C7) Receipts                                    | R 38 510 662           | R 153 220 514          | Increase due to first tranche of equitable share received in July. |
| Payments                                               | R 63 727 680           | R 79 272 254           |                                                                    |
| Cash flow closing balance                              | R 45 579 967           | R 106 725 782          |                                                                    |
| Cost Coverage indicator                                | 0.85                   | 2.97                   | Increase due to first tranche of equitable share received in July. |
| (Table C2) Operating Revenue for Month                 | R 17 596 129           | R 127 332 653          | Received to date 31.15% (benchmark 8.33%).                         |
| Operating Expenditure for Month                        | R 39 881 789           | R 34 264 466           | Spent to date 8.09% (bench mark 8.33%).                            |