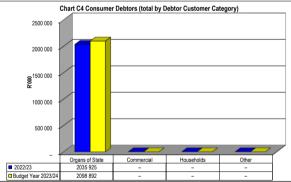

|                 |                       |         |
|-------------------|-------------------------|------------|----------------|-----------------|------------------|---------------|-----------------|-----------------------|---------|
|                   | <b>Bulk Electricity</b> | Bulk Water | PAYE deduction | VAT (output les | Pensions / Retir | Loan repaymen | Trade Creditors | Auditor General Other |         |
| 2022/23           | -                       | -          | -              | 699             | -                | -             | -               | -                     | 178 379 |
| Budget Year 2023/ | -                       | -          | -              | 844             | -                | -             | -               | -                     | 186 134 |