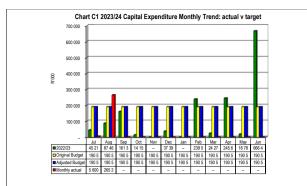

| Item of Financial<br>Position/<br>Performance | Actual<br>JUNE<br>2023                   | Actual<br>JULY<br>2023 | Trend Analysis                                                                                                  |
|-----------------------------------------------|------------------------------------------|------------------------|-----------------------------------------------------------------------------------------------------------------|
| (Table C5 ) Capital Expenditure               | R 75 271                                 | R 5 600                | Total Capex budget spent to date is 0.24% (benchmark 8.33%) for Month.                                          |
| (Table C6)<br>Total Assets                    | R 125 773 184                            | R 202 347 755          | Municipality has liquidity problems whereby the current liabilities exceed current assets. The                  |
| Total Liabilities                             | R 232 805 728 R 219 876 323 mun and mind |                        | municipality is grants dependent and the only source of revenue is minor tariffs charges after equitable share. |
| Total Net Liabilities                         | R (107 032 544)                          | R (17 528 568)         |                                                                                                                 |
| MFMA Compliance                               |                                          |                        |                                                                                                                 |
| Monthly reports                               | MFMA 71,66                               | MFMA 71,66             | Submit monthly reports on budget implementation and employee costs.                                             |
| Budget                                        | MFMA 75(1)<br>MFMA 53                    | MFMA 71                | Submit monthly report on the budget                                                                             |
|                                               | MFMA 71<br>MFMA 66<br>MFMA 21 (1)(b)     | MFMA 54(1)             | Review implementation of budget and service delivery and budget implementation plan                             |
| Quarterly Reports                             |                                          | MFMA 11<br>MFMA sec 52 | Quarterly Withdrawals                                                                                           |