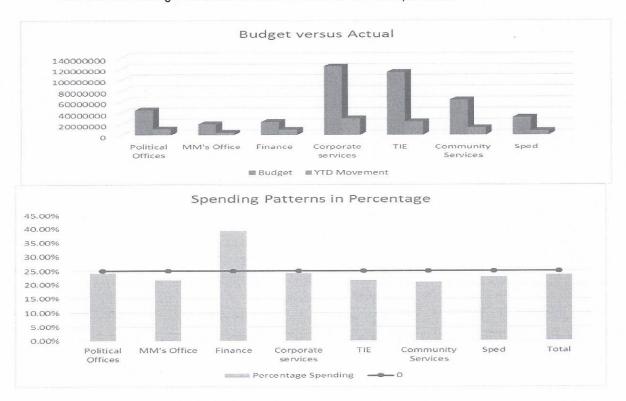

#### 5. EXECUTIVE SUMMARY

| Item of Financial Position/ Performance                | Actual<br>JUNE<br>2023 | Actual<br>JULY<br>2023 | Trend Analysis                                                     |
|--------------------------------------------------------|------------------------|------------------------|--------------------------------------------------------------------|
| Current Assets                                         |                        |                        |                                                                    |
| (Table SC3)<br>Debtors                                 | R 7726096              | R 7 227 960            | Decrease due to staff recoveries and year transaction.             |
| Cash & cash equivalen                                  | ts:                    |                        |                                                                    |
| Cashbook balance<br>(bank reconciliation)<br>Primary   | R 16 340 312           | R 65 182 125           | Increase due to first tranche of equitable share received in July. |
| Cashbook balance<br>(bank reconciliation)<br>Licensing | R 13 175 772           | R 39 440 923           |                                                                    |
| Current Liabilities                                    |                        |                        |                                                                    |
| (Table SC4)Creditors                                   | R 202 700 408          | R 189 887 078          | Decrease due to licensing creditor payment.                        |
| Cash Flow                                              |                        |                        |                                                                    |
| (Table C7) Receipts                                    | R 38 510 662           | R 153 220 514          | Increase due to first tranche of equitable share received in July. |
| Payments                                               | R 63 727 680           | R 79 272 254           |                                                                    |
| Cash flow closing balance                              | R 45 579 967           | R 106 725 782          |                                                                    |
| Cost Coverage indicator                                | 0.85                   | 2.97                   | Increase due to first tranche of equitable share received in July. |
| (Table C2) Operating Revenue for Month                 | R 17 596 129           | R 127 332 653          | Received to date 31.15% (benchmark 8.33%).                         |
| Operating Expenditure for Month                        | R 39 881 789           | R 34 264 466           | Spent to date 8.09% (bench mark 8.33%).                            |

| Item of Financial<br>Position/<br>Performance | Actual<br>JUNE<br>2023                   | Actual<br>JULY<br>2023 | Trend Analysis                                                                                                  |
|-----------------------------------------------|------------------------------------------|------------------------|-----------------------------------------------------------------------------------------------------------------|
| (Table C5 ) Capital Expenditure               | R 75 271                                 | R 5 600                | Total Capex budget spent to date is 0.24% (benchmark 8.33%) for Month.                                          |
| (Table C6)<br>Total Assets                    | R 125 773 184                            | R 202 347 755          | Municipality has liquidity problems whereby the current liabilities exceed current assets. The                  |
| Total Liabilities                             | R 232 805 728 R 219 876 323 mun and mind |                        | municipality is grants dependent and the only source of revenue is minor tariffs charges after equitable share. |
| Total Net Liabilities                         | R (107 032 544)                          | R (17 528 568)         |                                                                                                                 |
| MFMA Compliance                               |                                          |                        |                                                                                                                 |
| Monthly reports                               | MFMA 71,66                               | MFMA 71,66             | Submit monthly reports on budget implementation and employee costs.                                             |
| Budget                                        | MFMA 75(1)<br>MFMA 53                    | MFMA 71                | Submit monthly report on the budget                                                                             |
|                                               | MFMA 71<br>MFMA 66<br>MFMA 21 (1)(b)     | MFMA 54(1)             | Review implementation of budget and service delivery and budget implementation plan                             |
| Quarterly Reports                             |                                          | MFMA 11<br>MFMA sec 52 | Quarterly Withdrawals                                                                                           |