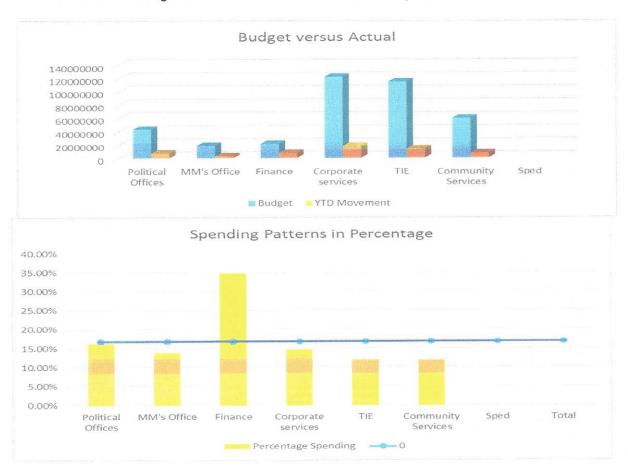

#### 5. EXECUTIVE SUMMARY

| Item of Financial Position/ Performance                | Actual<br>JUNE<br>2023 | Actual<br>JULY<br>2023 | Trend Analysis                                                     |
|--------------------------------------------------------|------------------------|------------------------|--------------------------------------------------------------------|
| Current Assets                                         |                        |                        |                                                                    |
| (Table SC3)<br>Debtors                                 | R 7726096              | R 7 227 960            | Decrease due to staff recoveries and year transaction.             |
| Cash & cash equivalen                                  | ts:                    |                        |                                                                    |
| Cashbook balance<br>(bank reconciliation)<br>Primary   | R 16 340 312           | R 65 182 125           | Increase due to first tranche of equitable share received in July. |
| Cashbook balance<br>(bank reconciliation)<br>Licensing | R 13 175 772           | R 39 440 923           |                                                                    |
| Current Liabilities                                    |                        |                        |                                                                    |
| (Table SC4)Creditors                                   | R 202 700 408          | R 189 887 078          | Decrease due to licensing creditor payment.                        |
| Cash Flow                                              |                        |                        |                                                                    |
| (Table C7) Receipts                                    | R 38 510 662           | R 153 220 514          | Increase due to first tranche of equitable share received in July. |
| Payments                                               | R 63 727 680           | R 79 272 254           |                                                                    |
| Cash flow closing balance                              | R 45 579 967           | R 106 725 782          |                                                                    |
| Cost Coverage indicator                                | 0.85                   | 2.97                   | Increase due to first tranche of equitable share received in July. |
| (Table C2) Operating Revenue for Month                 | R 17 596 129           | R 127 332 653          | Received to date 31.15% (benchmark 8.33%).                         |
| Operating Expenditure for Month                        | R 39 881 789           | R 34 264 466           | Spent to date 8.09% (bench mark 8.33%).                            |

| Item of Financial<br>Position/<br>Performance | Actual<br>JUNE<br>2023                   | Actual<br>JULY<br>2023 | Trend Analysis                                                                                                  |
|-----------------------------------------------|------------------------------------------|------------------------|-----------------------------------------------------------------------------------------------------------------|
| (Table C5 ) Capital Expenditure               | R 75 271                                 | R 5 600                | Total Capex budget spent to date is 0.24% (benchmark 8.33%) for Month.                                          |
| (Table C6)<br>Total Assets                    | R 125 773 184                            | R 202 347 755          | Municipality has liquidity problems whereby the current liabilities exceed current assets. The                  |
| Total Liabilities                             | R 232 805 728 R 219 876 323 mun and mind |                        | municipality is grants dependent and the only source of revenue is minor tariffs charges after equitable share. |
| Total Net Liabilities                         | R (107 032 544)                          | R (17 528 568)         |                                                                                                                 |
| MFMA Compliance                               |                                          |                        |                                                                                                                 |
| Monthly reports                               | MFMA 71,66                               | MFMA 71,66             | Submit monthly reports on budget implementation and employee costs.                                             |
| Budget                                        | MFMA 75(1)<br>MFMA 53                    | MFMA 71                | Submit monthly report on the budget                                                                             |
|                                               | MFMA 71<br>MFMA 66<br>MFMA 21 (1)(b)     | MFMA 54(1)             | Review implementation of budget and service delivery and budget implementation plan                             |
| Quarterly Reports                             |                                          | MFMA 11<br>MFMA sec 52 | Quarterly Withdrawals                                                                                           |