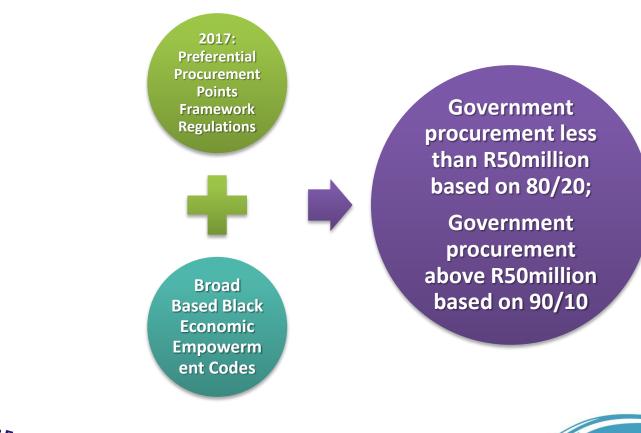

# 1. Legislative Background *PPPFA Regulations & BBBEE*

How does 80 / 20 work?
 Less than R50million

How does 90 / 10 work?
 Above R50million

# 1. Legislative Background PPPFA Regulations & BBBEE

 Legislation *prohibits* procurement practices targeting designated groups outside of BBBEE

BBBEE codes based on various elements:-

| ELEMENT:                            | WEIGHTING  |
|-------------------------------------|------------|
| Ownership                           | 25 points  |
| Management control                  | 15 points  |
| Employment equity                   | nil points |
| Skills development                  | 20 points  |
| Preferential procurement            | nil points |
| Enterprise and supplier development | 40 points  |
| Enterprise development              | nil points |
| Socio-economic development          | 5 points   |
| TOTAL                               | 105 points |