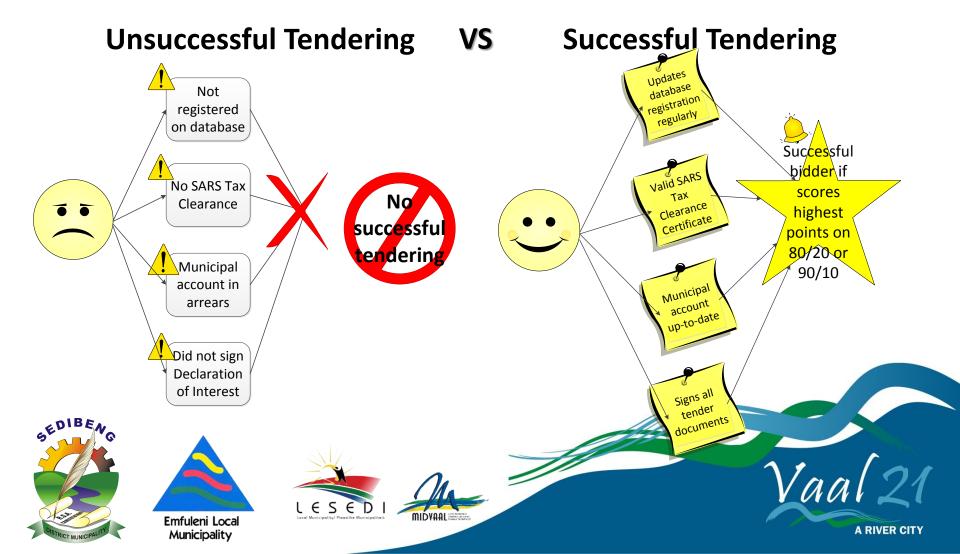

ering on Supplier Database









# 2. Registering on CSD Supplier Database











### 2. Registering on Supplier Database











3. Types of Tendering Processes Select a tender process Advertise for 30 days is the bid Between Less than on website, R30,000 and Above R200,000 below R30.000 noticeboard R10million? R200,000 No newspapers Yes ' Request for Advertise Quotation 7-day for 14 days from notice on on website, suppliers municipal noticeboard registered noticeboard s & website on newspapers database Successful Successful Issue purchase is the bid bidder bidder order below selected on selected on No 80/20 R50million? 90/10 Yes Issue purchase Successful Issue Form of order bidder Acceptance selected on 80/20 Issue Form of **RIVER CITY** Acceptance

### 4. Responsible Bidders



#### Additional Information

Sedibeng District Municipality website:

http://www.sedibeng.gov.za/tenders.html

- Tender Advice Centre:
  016 450 3110 (08h00 to 16h00 weekdays)
- Sedibeng District Municipal offices:
  Corner Beaconsfield Avenue & Leslie Street,
  Vereeniging, 3<sup>rd</sup> Floor, Main Building