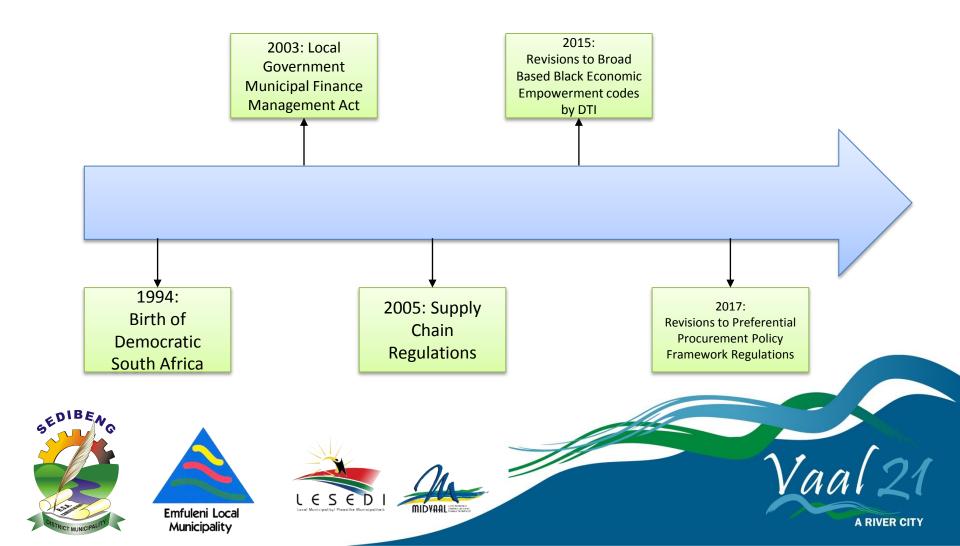

### 1. Legislative Background

### 1. Legislative Background SCM Regulations

- 2003: MFMA Chapter 11 legislates procurement practices
- 2005: MFMA SCM Regulations prescribe regulatory framework, limitations and restrictions

Supplier must familiarise themselves with what are <u>their</u> roles and responsibilities

# 1. Legislative Background *PPPFA Regulations & BBBEE*

# 1. Legislative Background Council approved SCM Policy

 MFMA Chapter 11 requires ALL municipal councils to approve and adopt SCM policies that are aligned to the prescripts of legislation