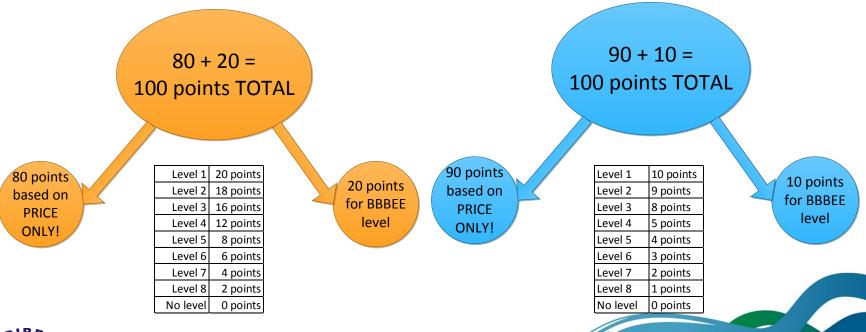

# 1. Legislative Background *PPPFA Regulations & BBBEE*

How does 80 / 20 work?
 Less than R50million

How does 90 / 10 work?
 Above R50million